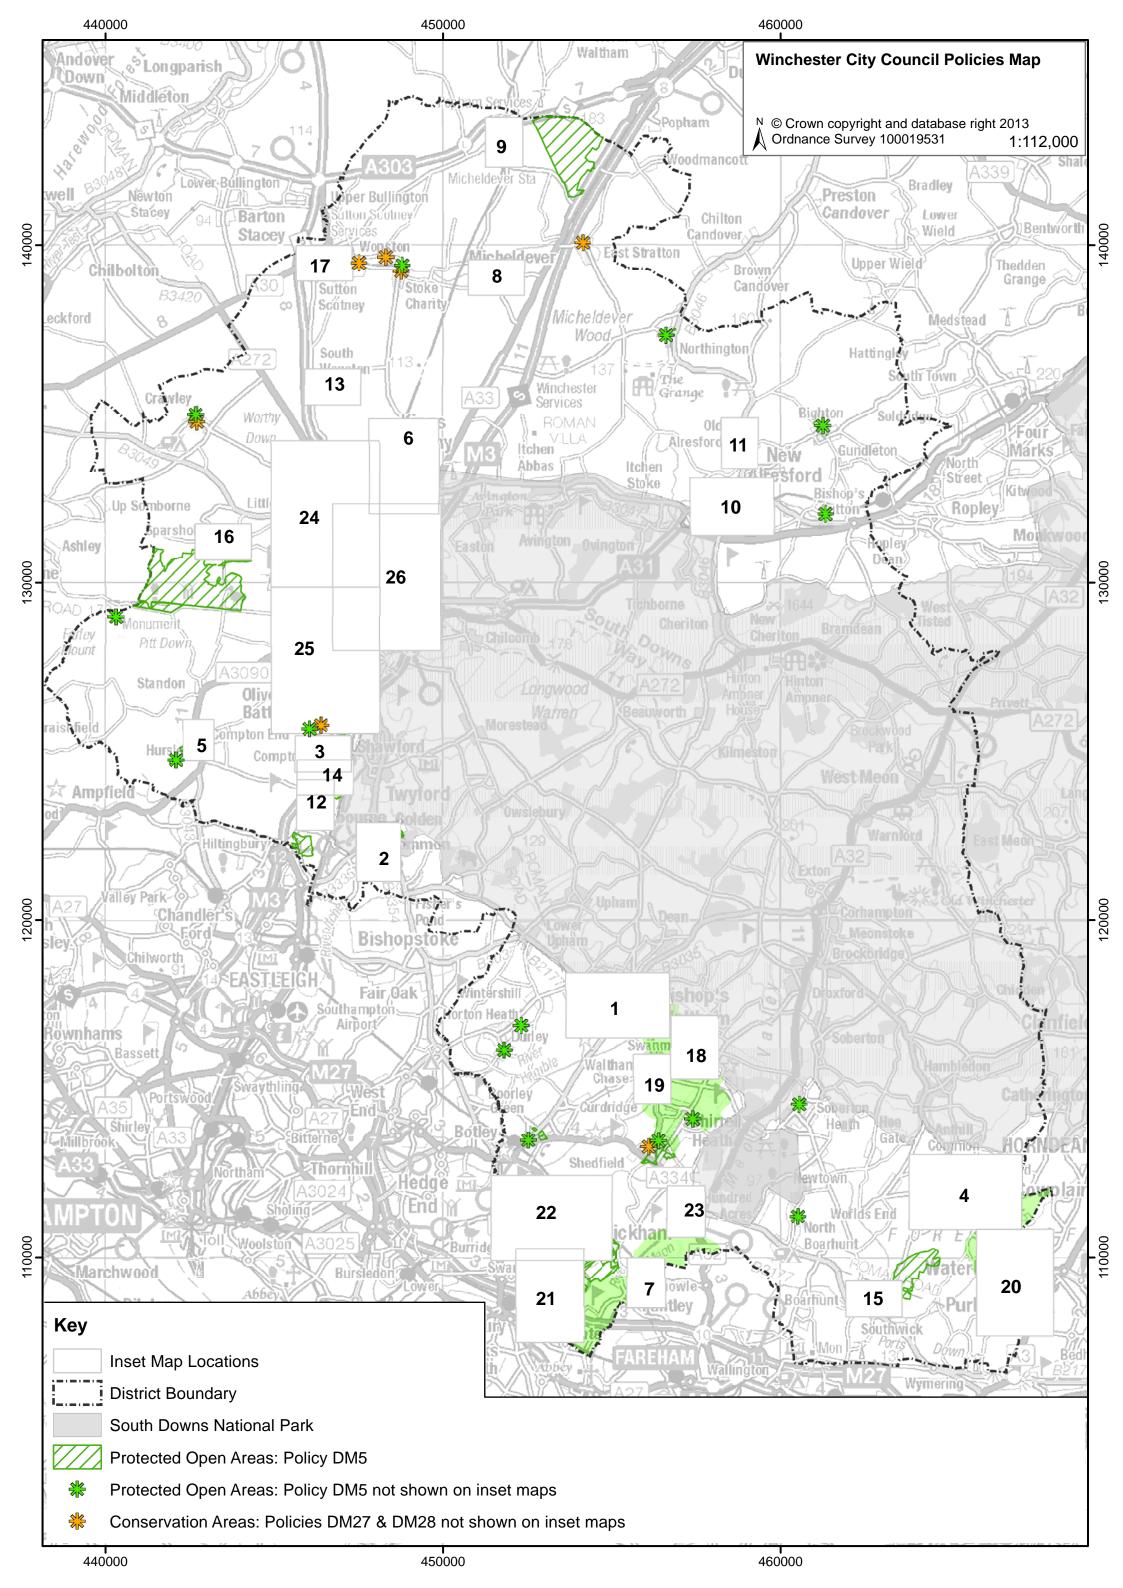

## **Policies Map**

This is the draft Policies Map of the Winchester District Development Framework which shows both the policies in the adopted Local Plan Part 1 – Joint Core Strategy 2013 (LPP1) and the draft Local Plan Part 2: Development Management and Site Allocation (LPP2).

Please note: the draft Local Plan Part 2 is currently out for consultation;LPP2 policies are not a material consideration when deciding planning applications.

The following maps are provided:-

- Main Policies Map showing where the various policies apply and where inset maps have been produced to show more detail.
- Inset maps showing policies from the adopted LPP1 and policies from the draft LPP2:

| Map no. |                       |  |
|---------|-----------------------|--|
| 1       | Bishops Waltham       |  |
| 2       | Colden Common         |  |
| 3       | Compton Down          |  |
| 4       | Denmead               |  |
| 5       | Hursley               |  |
| 6       | Kings Worthy          |  |
| 7       | Knowle                |  |
| 8       | Micheldever           |  |
| 9       | Micheldever Station   |  |
| 10      | New Alresford         |  |
| 11      | Old Alresford         |  |
| 12      | Otterbourne           |  |
| 13      | South Wonston         |  |
| 14      | Southdown             |  |
| 15      | Southwick             |  |
| 16      | Sparsholt             |  |
| 17      | Sutton Scotney        |  |
| 18      | Swanmore              |  |
| 19      | Waltham Chase         |  |
| 20      | West of Waterlooville |  |
| 21      | Whiteley (South)      |  |
| 22      | Whiteley (North)      |  |
| 23      | Wickham               |  |
| 24      | Winchester North      |  |
| 25      | Winchester South      |  |
| 26      | Winchester East       |  |
|         |                       |  |

## Policies Map Key Sheet Local Plan Part 1 – Joint Core Strategy adopted policies and Draft Local Plan Part 2 policies.

| Symbol | Local Plan Part 1 policies adopted 2013                                                               | Draft Local Plan Part 2 policies                                 |
|--------|-------------------------------------------------------------------------------------------------------|------------------------------------------------------------------|
|        |                                                                                                       | Winchester District Boundary                                     |
|        |                                                                                                       | Countryside                                                      |
|        |                                                                                                       | Location of New Development: Policy DM1                          |
|        |                                                                                                       | Site Allocations in LPP2 See Relevant Policy.                    |
|        |                                                                                                       | Silver Hill: Policy WIN4                                         |
|        |                                                                                                       | The Carfax Site – mixed uses: Policy WIN6                        |
|        |                                                                                                       | The Cattlemarket Site – mixed uses: Policy WIN7                  |
|        |                                                                                                       | Protected Open Areas: Policy DM5                                 |
|        |                                                                                                       | Protected Open Areas: Policy DM5 not shown on inset maps         |
|        |                                                                                                       | Town, District and Local Centres: Policy DM7                     |
|        |                                                                                                       | Primary Shopping Frontage: Policy DM8                            |
|        |                                                                                                       | Secondary Shopping Frontage: Policy DM9                          |
|        |                                                                                                       | Conservation Areas: Policies DM27 & DM28                         |
| ***    |                                                                                                       | Conservation Areas: Policies DM27 & DM28 not shown on inset maps |
|        | Settlement Gaps: Policy CP18                                                                          |                                                                  |
|        | South Downs National Park: Policy CP19                                                                |                                                                  |
|        | Strategic Allocations approximate area of development WT2, SH2, SH3                                   |                                                                  |
|        | Strategic Allocations approximate area of green infrastructure WT2, SH2, SH3                          |                                                                  |
|        | Boundary of SH2 West of Waterlooville<br>Strategic Development Area within<br>Havant Borough Council. |                                                                  |
|        | Bushfield Camp Employment and Recreation Site WT3                                                     |                                                                  |
|        | Gap between North of Fareham Strategic<br>Development Area and Knowle and<br>Wickham. SH4 and CP18    |                                                                  |