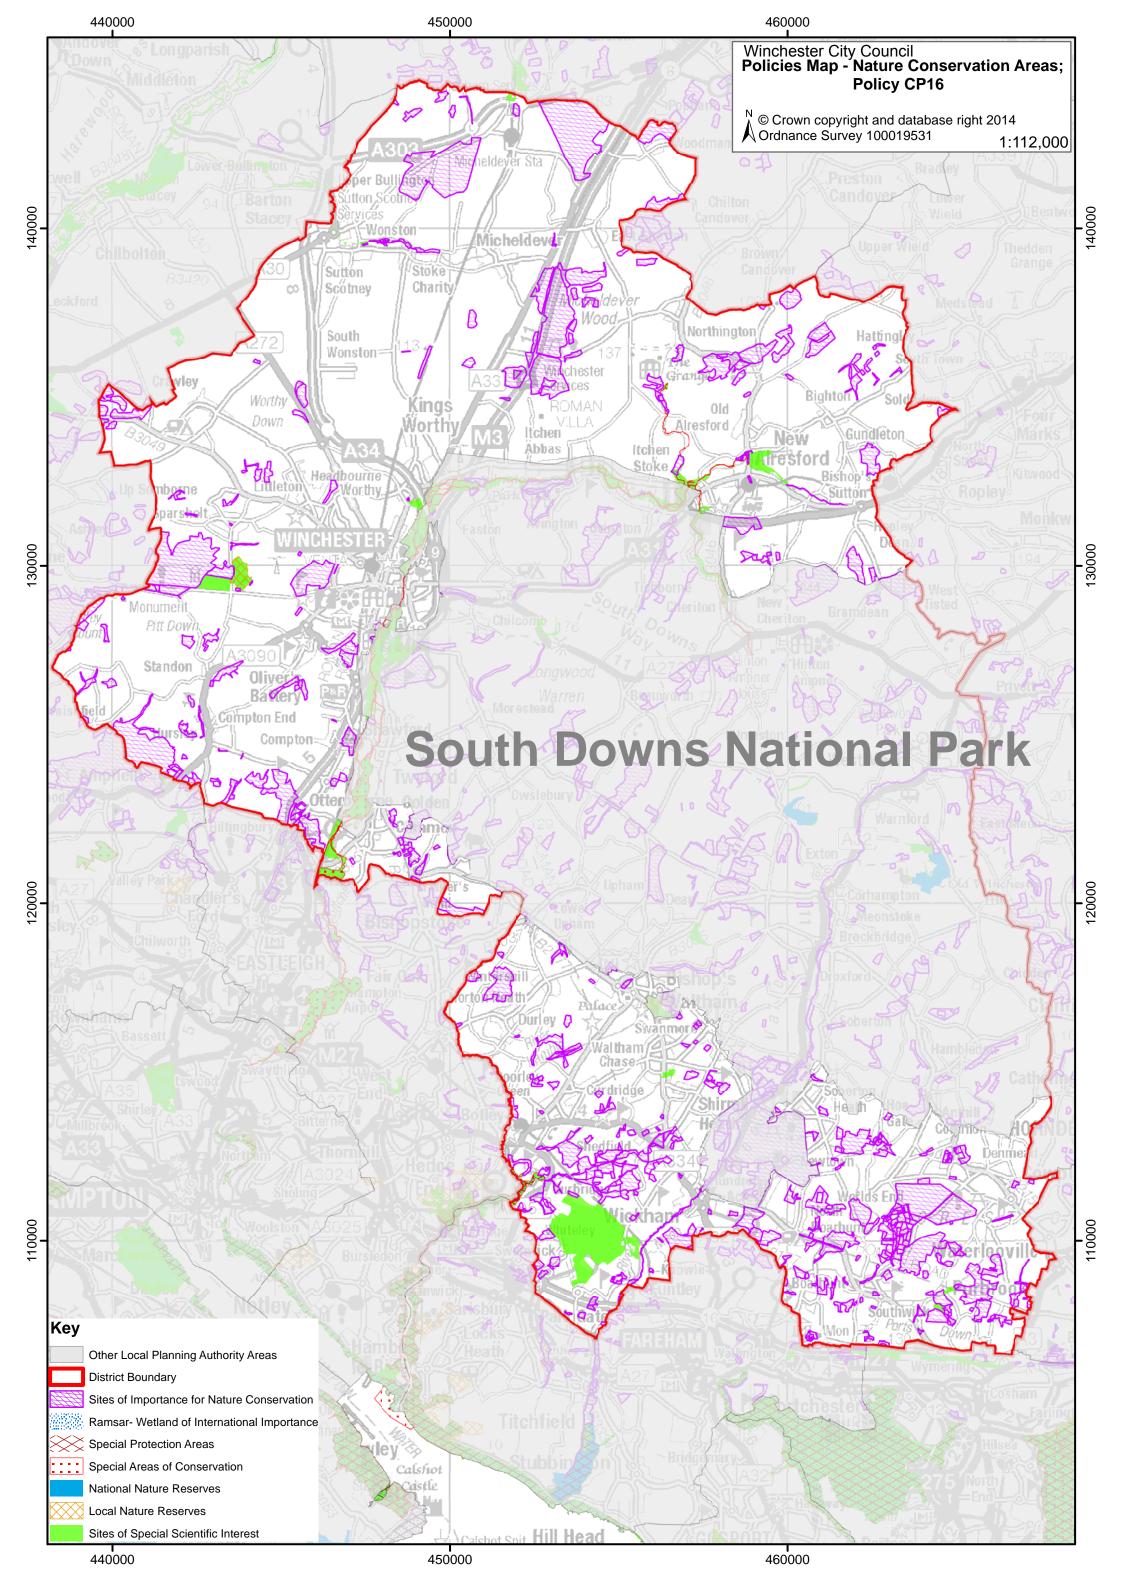

- Minerals and Waste Sites (from the Hampshire Minerals and Waste Plan 2013)
- Nature conservation designations (based on information from the <u>Department for Environment, Food and Rural Affairs</u> and <u>Hampshire County Council</u>).