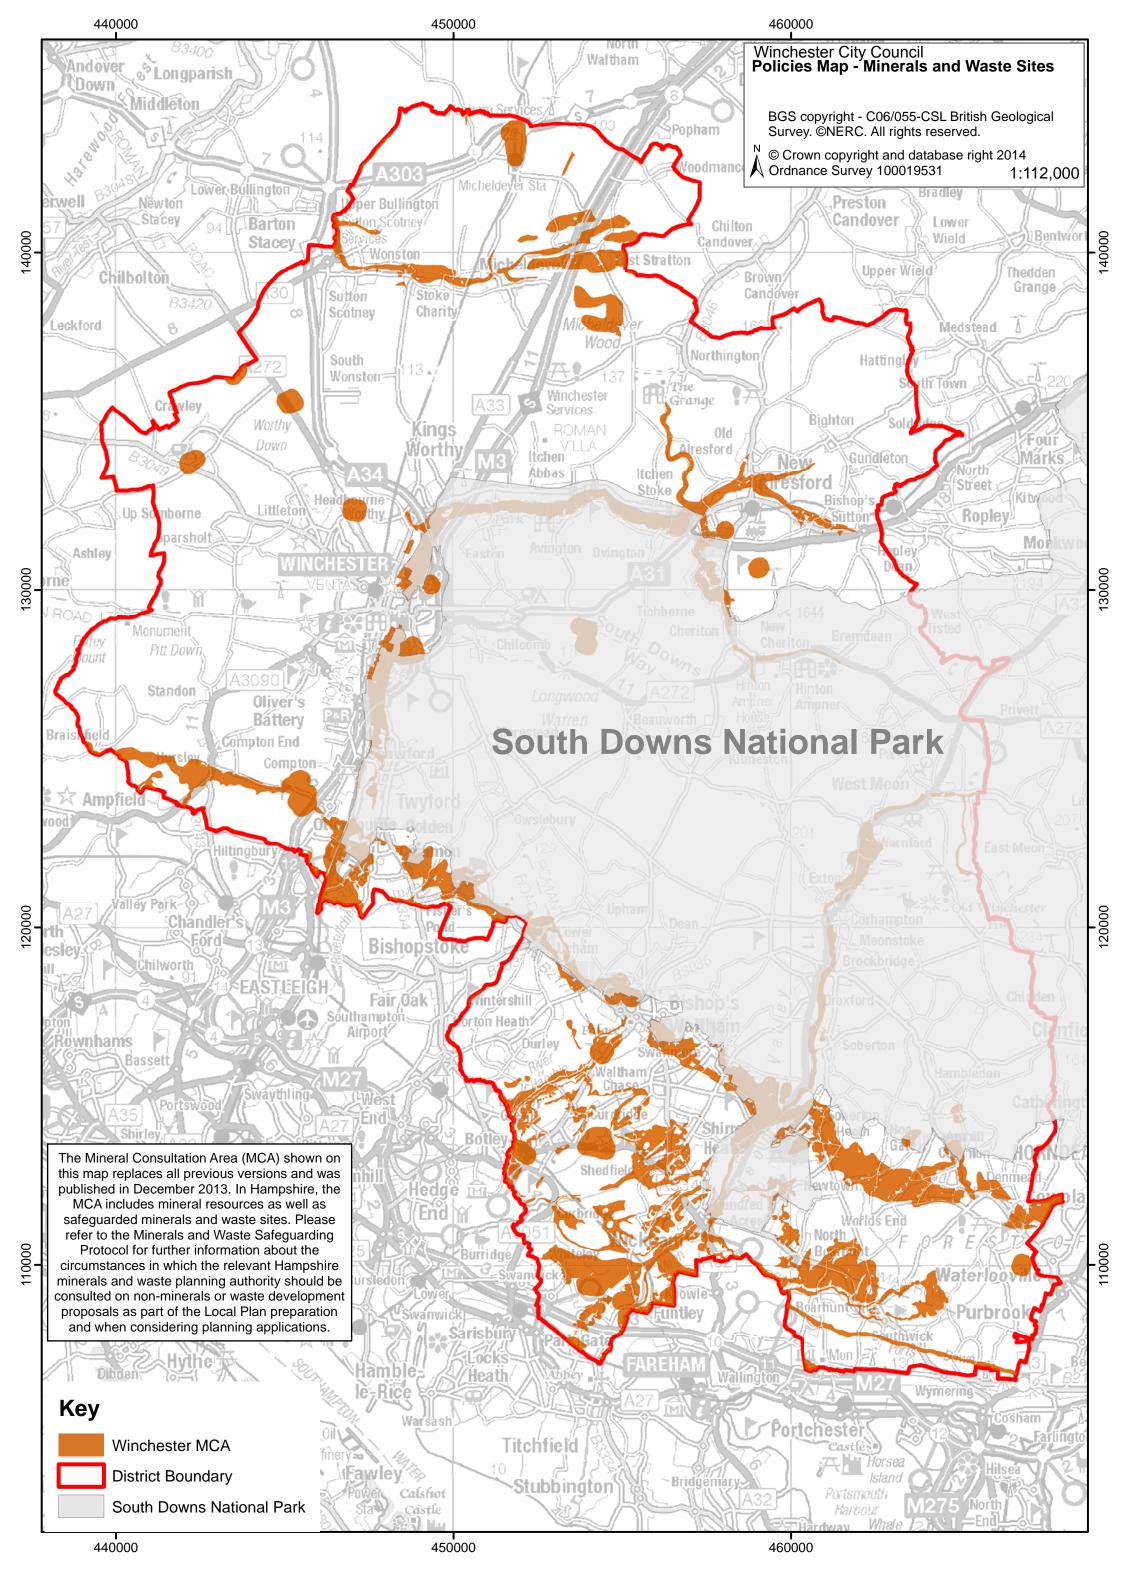

- Minerals and Waste Sites (from the Hampshire Minerals and Waste Plan 2013)
- Nature conservation designations (based on information from the <u>Department for Environment, Food and Rural Affairs</u> and <u>Hampshire County Council</u>).