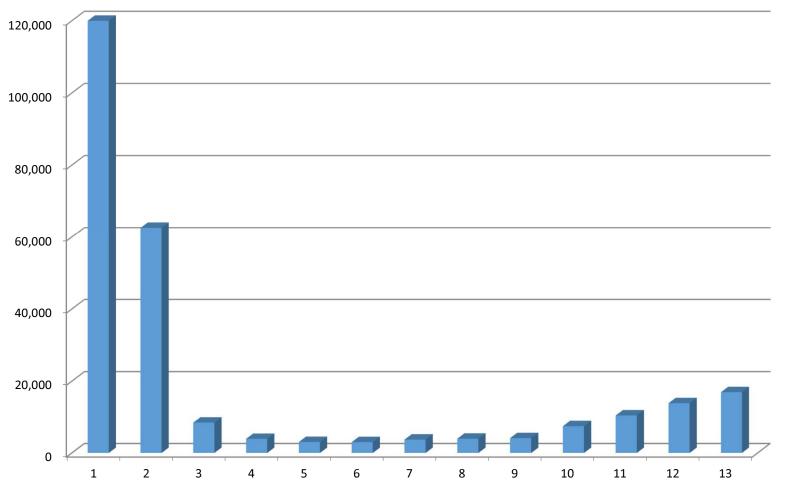

# Financial Impact of the COVID 19 outbreak

#### Richard Botham, Strategic Director/ Liz Keys, Corporate Head of Resources



## **Emerging Financial Pressures**

- Feb 2020 Balanced budget approved
- Today Projecting a deficit between £8m-£12m
- That's equivalent to £30,000 per day!
- How? Car parks are empty
  - Guildhall is closed
  - Commercial tenants unable to pay rent Economic Downturn



#### Weekly Car Parking Income – March- June 2020





#### Initial predictions of income reductions due to COVID-19 pandemic (£000)

| Description                   | 20/21<br>Budget | OPTIMISTIC - Loss of Income |         |         |         |         |           | PESSIMISTIC - Loss of Income |         |         |         |         |           |
|-------------------------------|-----------------|-----------------------------|---------|---------|---------|---------|-----------|------------------------------|---------|---------|---------|---------|-----------|
| High Risk                     | 100             | April                       | Qtr 1   | Qtr 2   | Qtr 3   | Qtr 4   | Full Year | April                        | Qtr 1   | Qtr 2   | Qtr 3   | Qtr 4   | Full Year |
| + Car Parking and Enforcement | (8,122)         | (605)