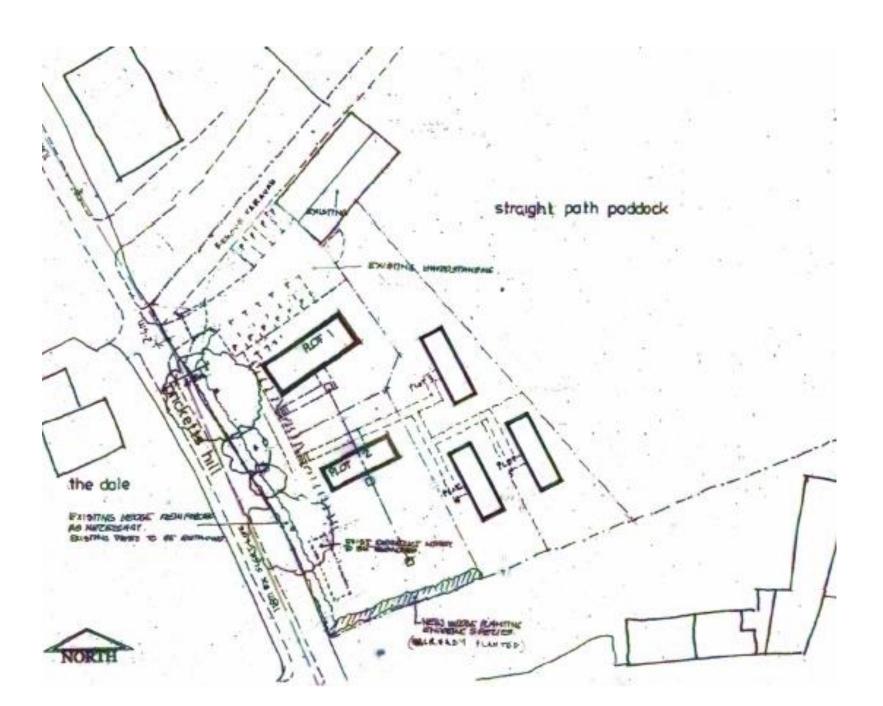

Looking south west over one of the existing amenity areas

Looking south over are proposed for 3 additional pitches. Track to be removed and replaced with foot path.