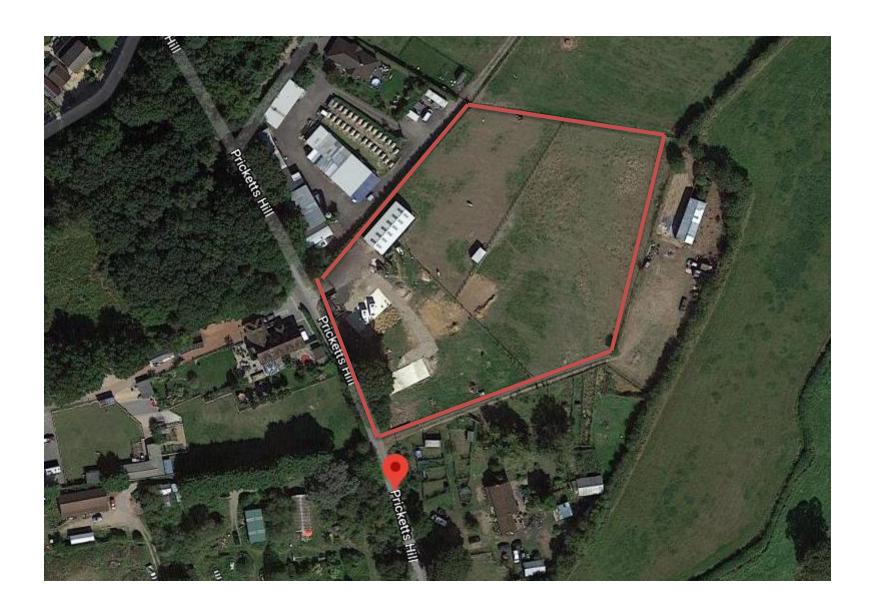

20/02243/FUL - Straight Path Paddock, Pricketts Hill, Shedfield, Hampshire.

Variation of condition 2 & 4 to add an additional 3 mobile homes (18/01264/FUL)

Parking area looking toward Pricketts Hill and the access