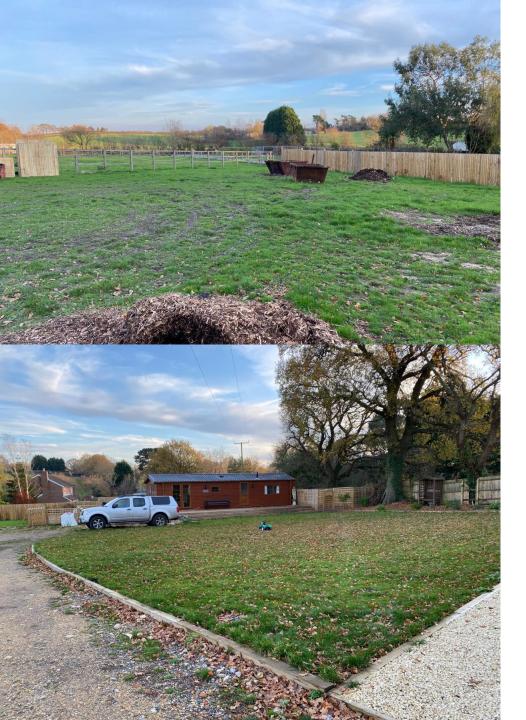

Looking south west over one of the existing amenity areas

Looking south over are proposed for 3 additional pitches. Track to be removed and replaced with foot path.