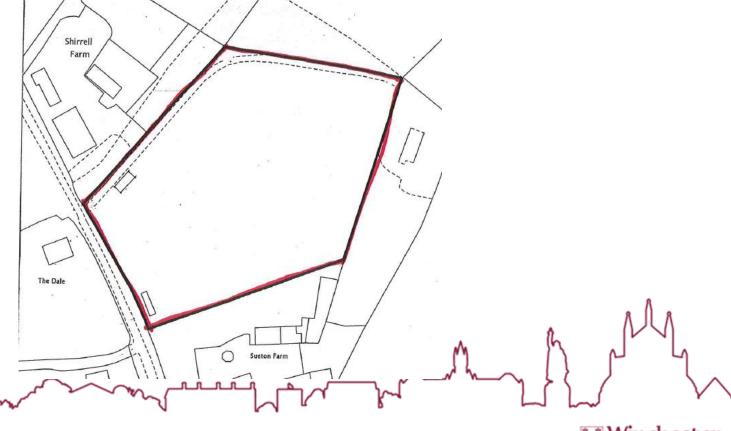

20/02243/FUL - Straight Path Paddock, Pricketts Hill, Shedfield, Hampshire.

Variation of condition 2 & 4 to add an additional 3 mobile homes (18/01264/FUL)

Parking area looking toward Pricketts Hill and the access