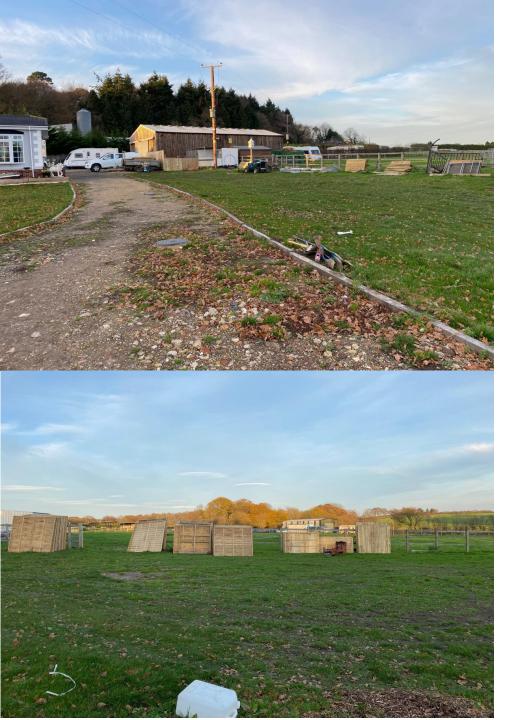

Looking west within the plot to the boundary with Pricketts Hill.

Looking north

Looking toward the agricultural part of the site secured via a post and rail fence.

Looking south east. Planting required under previous application has been implemented along southern boundary.