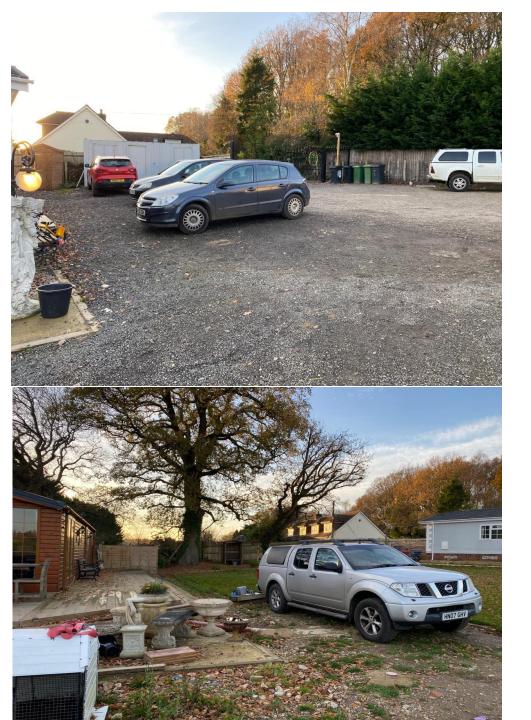

20/02243/FUL - Straight Path Paddock, Pricketts Hill, Shedfield, Hampshire.

Variation of condition 2 & 4 to add an additional 3 mobile homes (18/01264/FUL)

Parking area looking toward Pricketts Hill and the access