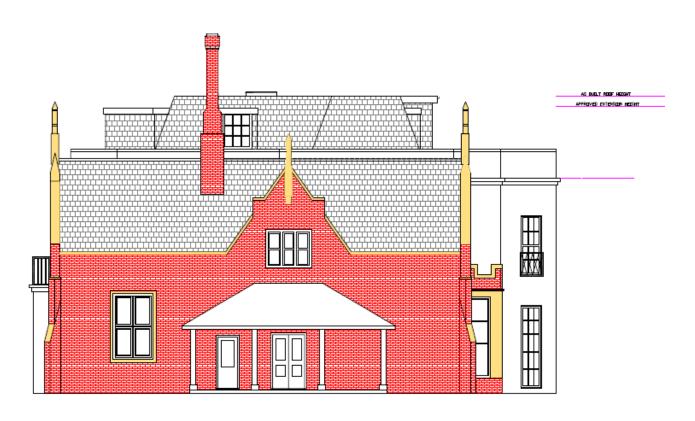

Removal/variation of conditions 3, 4, 5 in relation to application Appeal A Ref: APP/Y9507/C/19/3237773 and Appeal B Ref: APP/Y9507/W/19/3232344 (Additional information submitted 05.10.21- guttering details)

Abbots Worthy House Abbots Worthy SO21 1DR

SDNP/21/03759/CND



#### **Location Plan**





#### North elevation - approved and proposed plans







# East elevation – approved and proposed plans



#### South elevation - approved and proposed plans





# West elevation – approved plans (no change)



## Second Floor Section Plan (no change)



SECTION 3A

#### North elevation of Abbots Worthy House





## Guttering on north facing dormer windows of extension (at eastern side of the house)







#### Existing downpipes on Abbots Worthy House









# Existing guttering on Abbots Worthy House



## Internal view of east facing dormer window- with and without obscure glazing







### Existing access off B3047



### Looking east along B3047



### Looking west along B3047



#### B3047/ Mill Lane Junction