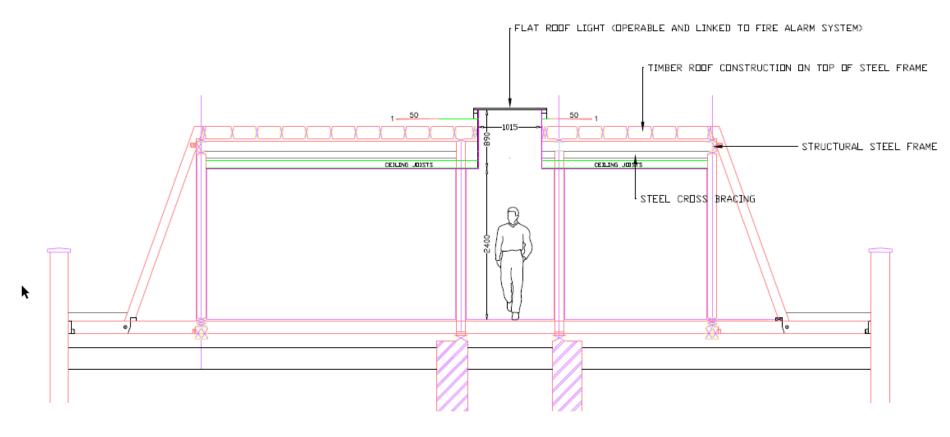

Removal/variation of conditions 3, 4, 5 in relation to application Appeal A Ref: APP/Y9507/C/19/3237773 and Appeal B Ref: APP/Y9507/W/19/3232344 (Additional information submitted 05.10.21- guttering details)

Abbots Worthy House Abbots Worthy SO21 1DR

SDNP/21/03759/CND



#### **Location Plan**





#### North elevation - approved and proposed plans







# East elevation – approved and proposed plans



#### South elevation - approved and proposed plans





# West elevation – approved plans (no change)



## Second Floor Section Plan (no change)



SECTION 3A

#### North elevation of Abbots Worthy House





## Guttering on north facing dormer windows of extension (at eastern side of the house)







#### Existing downpipes on Abbots Worthy House









# Existing guttering on Abbots Worthy House



## Internal view of east facing dormer window- with and without obscure glazing







### Existing access off B3047



### Looking east along B3047



### Looking west along B3047



#### B3047/ Mill Lane Junction