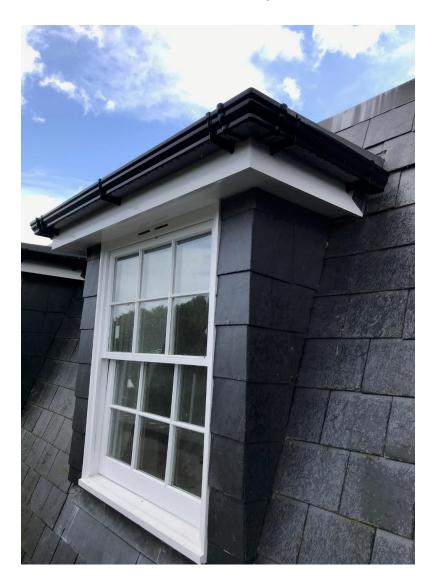

## Guttering on north facing dormer windows of extension (at eastern side of the house)