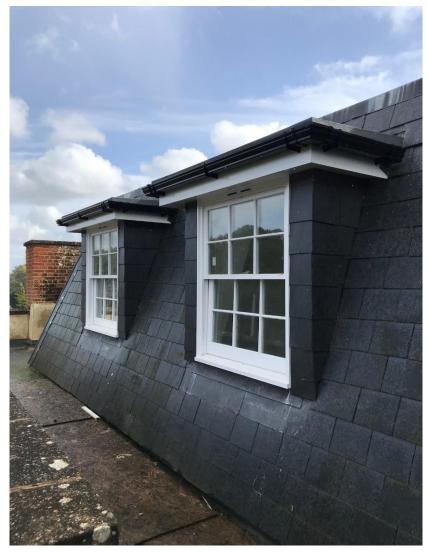

## Guttering on north facing dormer windows of extension (at eastern side of the house)