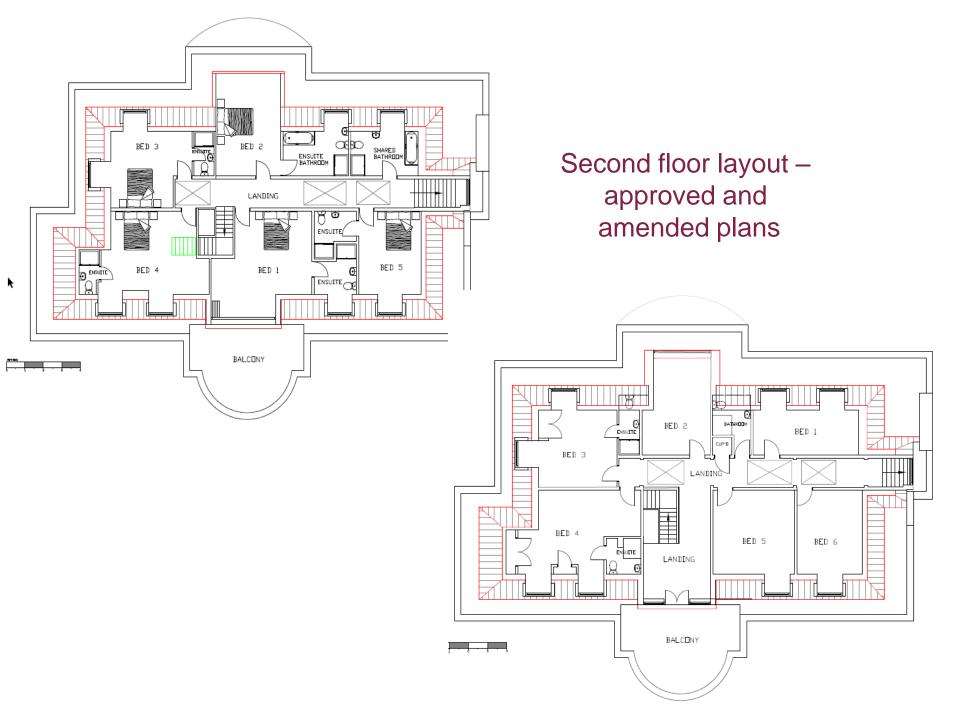

Removal/variation of conditions 3, 4, 5 in relation to application Appeal A Ref: APP/Y9507/C/19/3237773 and Appeal B Ref: APP/Y9507/W/19/3232344 (Additional information submitted 05.10.21- guttering details)

Abbots Worthy House Abbots Worthy SO21 1DR

SDNP/21/03759/CND



#### **Location Plan**





#### North elevation - approved and proposed plans







# East elevation – approved and proposed plans



#### South elevation - approved and proposed plans





# West elevation – approved plans (no change)



## Second Floor Section Plan (no change)



SECTION 3A

#### North elevation of Abbots Worthy House





## Guttering on north facing dormer windows of extension (at eastern side of the house)







#### Existing downpipes on Abbots Worthy House









# Existing guttering on Abbots Worthy House



## Internal view of east facing dormer window- with and without obscure glazing







### Existing access off B3047



### Looking east along B3047



### Looking west along B3047



#### B3047/ Mill Lane Junction