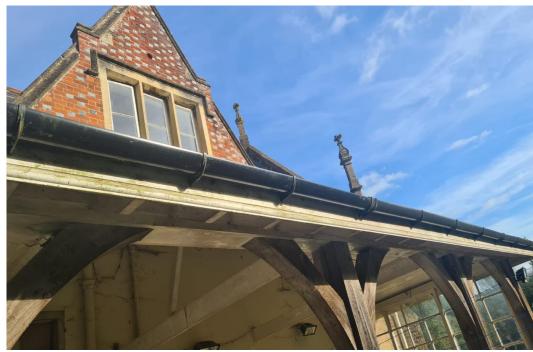

#### North elevation of Abbots Worthy House

## Guttering on north facing dormer windows of extension (at eastern side of the house)

# Existing guttering on Abbots Worthy House