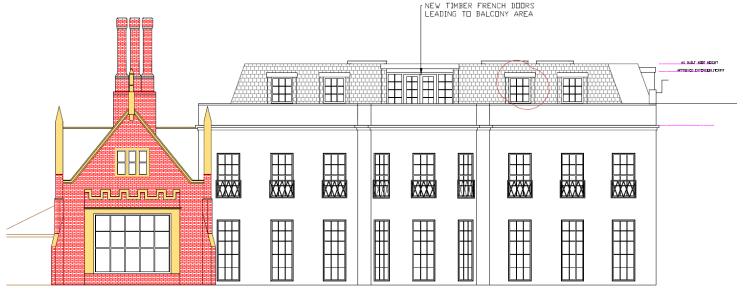

Removal/variation of conditions 3, 4, 5 in relation to application Appeal A Ref: APP/Y9507/C/19/3237773 and Appeal B Ref: APP/Y9507/W/19/3232344 (Additional information submitted 05.10.21- guttering details)

Abbots Worthy House Abbots Worthy SO21 1DR

SDNP/21/03759/CND



#### **Location Plan**





#### North elevation - approved and proposed plans







# East elevation – approved and proposed plans



#### South elevation - approved and proposed plans





# West elevation – approved plans (no change)



## Second Floor Section Plan (no change)



SECTION 3A

#### North elevation of Abbots Worthy House





## Guttering on north facing dormer windows of extension (at eastern side of the house)







#### Existing downpipes on Abbots Worthy House









# Existing guttering on Abbots Worthy House



## Internal view of east facing dormer window- with and without obscure glazing







### Existing access off B3047



### Looking east along B3047



### Looking west along B3047



#### B3047/ Mill Lane Junction