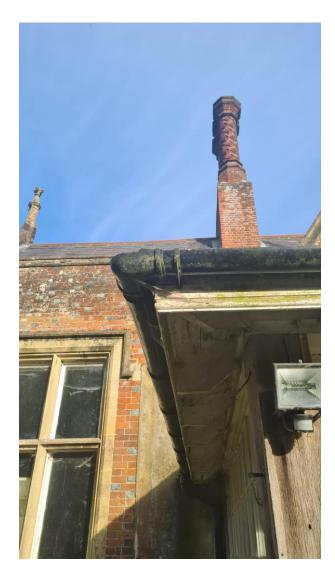

#### North elevation of Abbots Worthy House

## Guttering on north facing dormer windows of extension (at eastern side of the house)