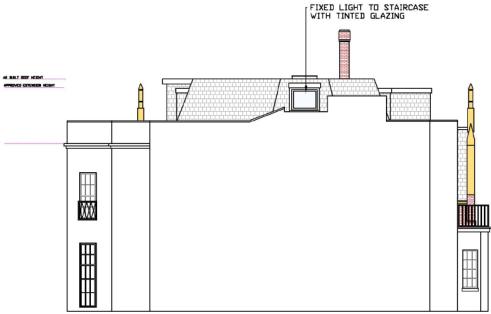

Removal/variation of conditions 3, 4, 5 in relation to application Appeal A Ref: APP/Y9507/C/19/3237773 and Appeal B Ref: APP/Y9507/W/19/3232344 (Additional information submitted 05.10.21- guttering details)

Abbots Worthy House Abbots Worthy SO21 1DR

SDNP/21/03759/CND



#### **Location Plan**





#### North elevation - approved and proposed plans







# East elevation – approved and proposed plans



#### South elevation - approved and proposed plans





# West elevation – approved plans (no change)



## Second Floor Section Plan (no change)



SECTION 3A

#### North elevation of Abbots Worthy House





## Guttering on north facing dormer windows of extension (at eastern side of the house)







#### Existing downpipes on Abbots Worthy House









# Existing guttering on Abbots Worthy House



## Internal view of east facing dormer window- with and without obscure glazing







### Existing access off B3047



### Looking east along B3047



### Looking west along B3047



#### B3047/ Mill Lane Junction