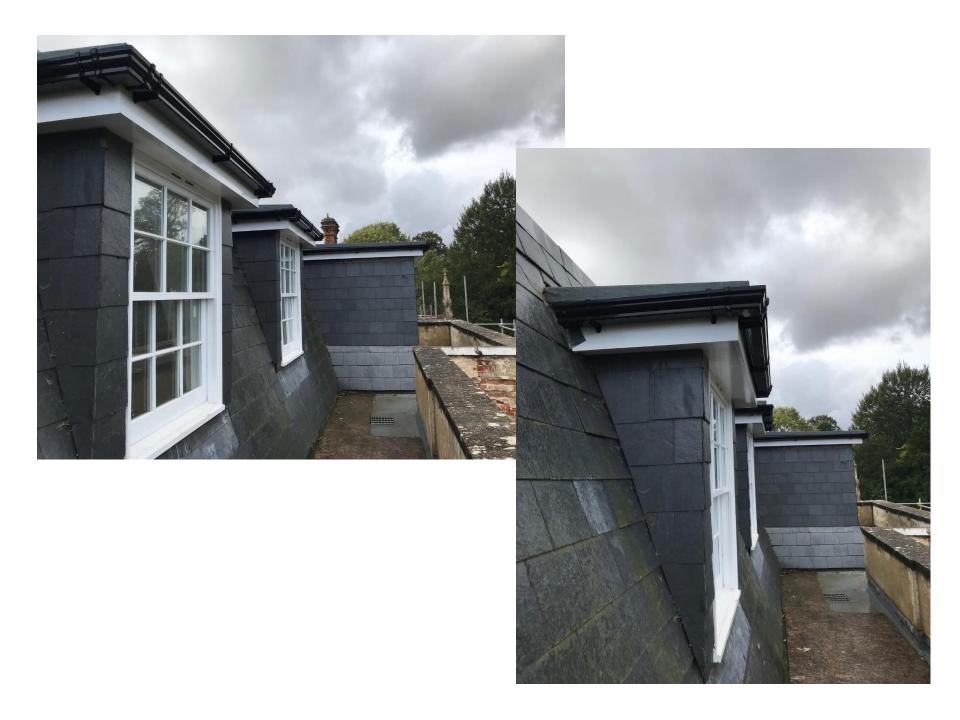

## Guttering on north facing dormer windows of extension (at eastern side of the house)