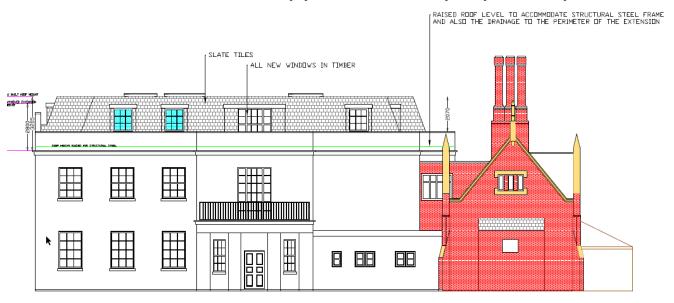

Removal/variation of conditions 3, 4, 5 in relation to application Appeal A Ref: APP/Y9507/C/19/3237773 and Appeal B Ref: APP/Y9507/W/19/3232344 (Additional information submitted 05.10.21- guttering details)

Abbots Worthy House Abbots Worthy SO21 1DR

SDNP/21/03759/CND



#### **Location Plan**





#### North elevation - approved and proposed plans







# East elevation – approved and proposed plans



#### South elevation - approved and proposed plans





# West elevation – approved plans (no change)



## Second Floor Section Plan (no change)



SECTION 3A

#### North elevation of Abbots Worthy House





## Guttering on north facing dormer windows of extension (at eastern side of the house)







#### Existing downpipes on Abbots Worthy House









# Existing guttering on Abbots Worthy House



## Internal view of east facing dormer window- with and without obscure glazing







### Existing access off B3047



### Looking east along B3047



### Looking west along B3047



#### B3047/ Mill Lane Junction