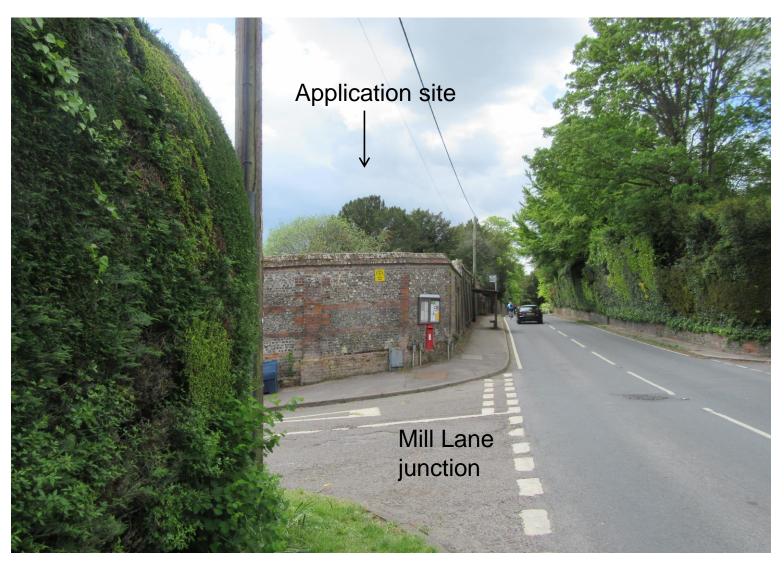

etails)

Abbots Worthy House Abbots Worthy SO21 1DR

SDNP/21/03759/CND



#### **Location Plan**





#### North elevation - approved and proposed plans







# East elevation – approved and proposed plans



#### South elevation - approved and proposed plans





# West elevation – approved plans (no change)



## Second Floor Section Plan (no change)



SECTION 3A

#### North elevation of Abbots Worthy House





## Guttering on north facing dormer windows of extension (at eastern side of the house)







#### Existing downpipes on Abbots Worthy House









# Existing guttering on Abbots Worthy House



## Internal view of east facing dormer window- with and without obscure glazing







### Existing access off B3047



### Looking east along B3047



### Looking west along B3047



#### B3047/ Mill Lane Junction