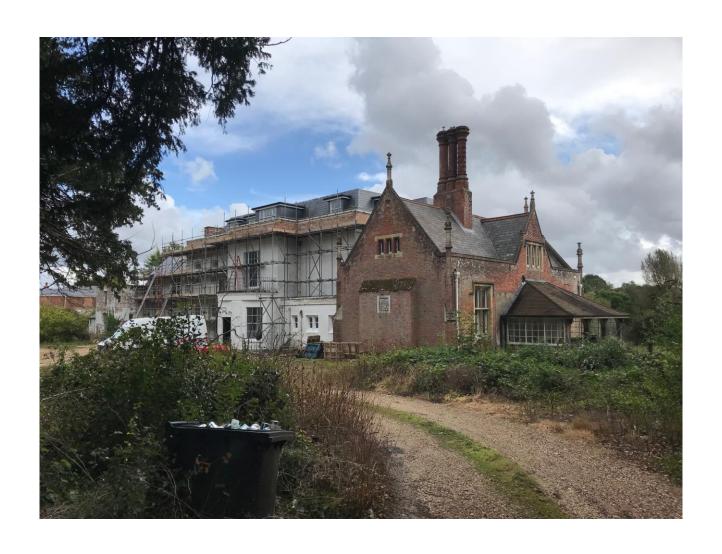

Removal/variation of conditions 3, 4, 5 in relation to application Appeal A Ref: APP/Y9507/C/19/3237773 and Appeal B Ref: APP/Y9507/W/19/3232344 (Additional information submitted 05.10.21- guttering details)

Abbots Worthy House Abbots Worthy SO21 1DR

SDNP/21/03759/CND



#### **Location Plan**





#### North elevation - approved and proposed plans







# East elevation – approved and proposed plans



#### South elevation - approved and proposed plans





# West elevation – approved plans (no change)



## Second Floor Section Plan (no change)



SECTION 3A

#### North elevation of Abbots Worthy House





## Guttering on north facing dormer windows of extension (at eastern side of the house)







#### Existing downpipes on Abbots Worthy House









# Existing guttering on Abbots Worthy House



## Internal view of east facing dormer window- with and without obscure glazing







### Existing access off B3047



### Looking east along B3047



### Looking west along B3047



#### B3047/ Mill Lane Junction