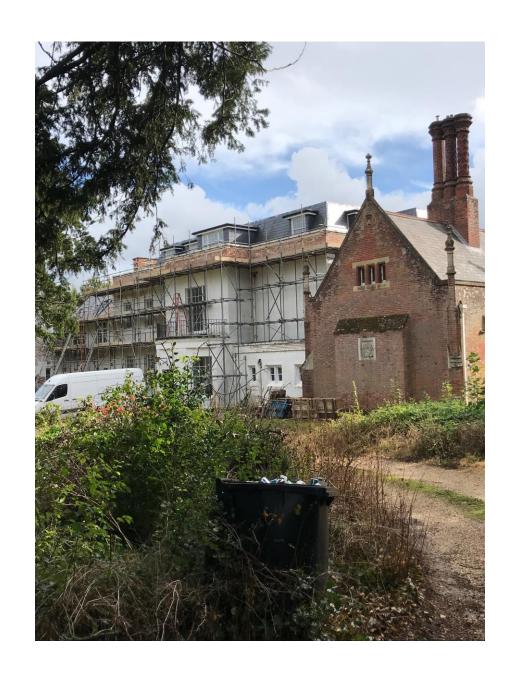

Removal/variation of conditions 3, 4, 5 in relation to application Appeal A Ref: APP/Y9507/C/19/3237773 and Appeal B Ref: APP/Y9507/W/19/3232344 (Additional information submitted 05.10.21- guttering details)

Abbots Worthy House Abbots Worthy SO21 1DR

SDNP/21/03759/CND



#### **Location Plan**





#### North elevation - approved and proposed plans







# East elevation – approved and proposed plans



#### South elevation - approved and proposed plans





# West elevation – approved plans (no change)



## Second Floor Section Plan (no change)



SECTION 3A

#### North elevation of Abbots Worthy House





## Guttering on north facing dormer windows of extension (at eastern side of the house)







#### Existing downpipes on Abbots Worthy House









# Existing guttering on Abbots Worthy House



## Internal view of east facing dormer window- with and without obscure glazing







### Existing access off B3047



### Looking east along B3047



### Looking west along B3047



#### B3047/ Mill Lane Junction