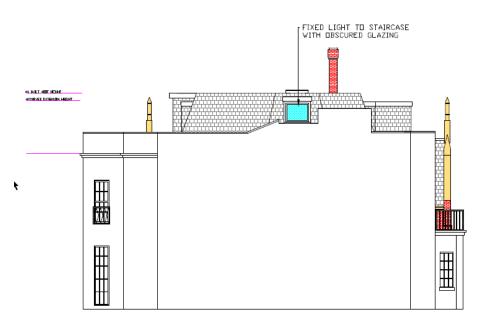

Removal/variation of conditions 3, 4, 5 in relation to application Appeal A Ref: APP/Y9507/C/19/3237773 and Appeal B Ref: APP/Y9507/W/19/3232344 (Additional information submitted 05.10.21- guttering details)

Abbots Worthy House Abbots Worthy SO21 1DR

SDNP/21/03759/CND



#### **Location Plan**





#### North elevation - approved and proposed plans







# East elevation – approved and proposed plans



#### South elevation - approved and proposed plans





# West elevation – approved plans (no change)



## Second Floor Section Plan (no change)



SECTION 3A

#### North elevation of Abbots Worthy House





## Guttering on north facing dormer windows of extension (at eastern side of the house)







#### Existing downpipes on Abbots Worthy House









# Existing guttering on Abbots Worthy House



## Internal view of east facing dormer window- with and without obscure glazing







### Existing access off B3047



### Looking east along B3047



### Looking west along B3047



#### B3047/ Mill Lane Junction