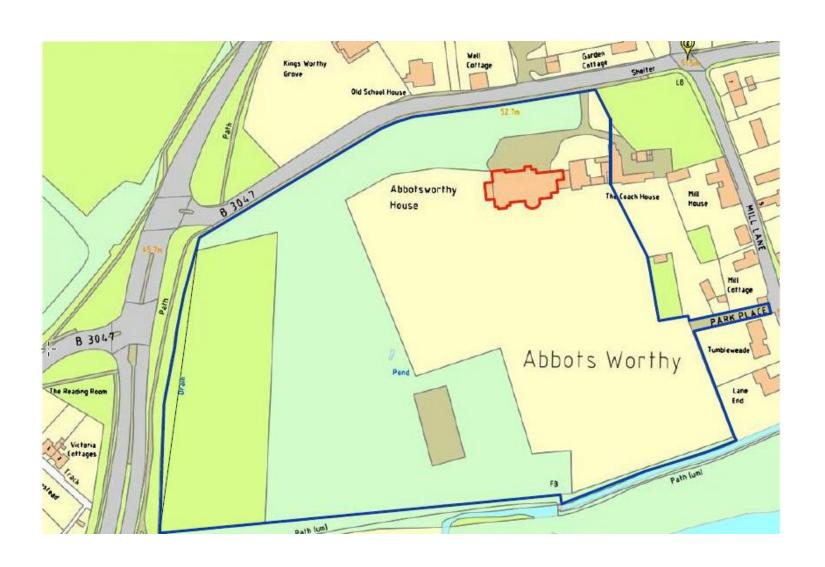

Removal/variation of conditions 3, 4, 5 in relation to application Appeal A Ref: APP/Y9507/C/19/3237773 and Appeal B Ref: APP/Y9507/W/19/3232344 (Additional information submitted 05.10.21- guttering details)

Abbots Worthy House Abbots Worthy SO21 1DR

SDNP/21/03759/CND



#### **Location Plan**





#### North elevation - approved and proposed plans







# East elevation – approved and proposed plans



#### South elevation - approved and proposed plans





# West elevation – approved plans (no change)



## Second Floor Section Plan (no change)



SECTION 3A

#### North elevation of Abbots Worthy House





## Guttering on north facing dormer windows of extension (at eastern side of the house)







#### Existing downpipes on Abbots Worthy House









# Existing guttering on Abbots Worthy House



## Internal view of east facing dormer window- with and without obscure glazing







### Existing access off B3047



### Looking east along B3047



### Looking west along B3047



#### B3047/ Mill Lane Junction