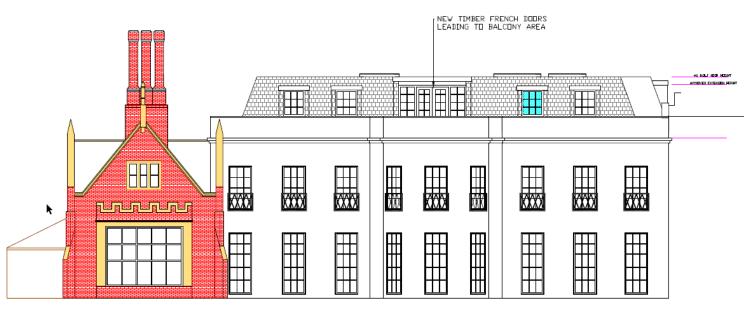

Removal/variation of conditions 3, 4, 5 in relation to application Appeal A Ref: APP/Y9507/C/19/3237773 and Appeal B Ref: APP/Y9507/W/19/3232344 (Additional information submitted 05.10.21- guttering details)

Abbots Worthy House Abbots Worthy SO21 1DR

SDNP/21/03759/CND



#### **Location Plan**





#### North elevation - approved and proposed plans







# East elevation – approved and proposed plans



#### South elevation - approved and proposed plans





# West elevation – approved plans (no change)



## Second Floor Section Plan (no change)



SECTION 3A

#### North elevation of Abbots Worthy House





## Guttering on north facing dormer windows of extension (at eastern side of the house)







#### Existing downpipes on Abbots Worthy House









# Existing guttering on Abbots Worthy House



## Internal view of east facing dormer window- with and without obscure glazing







### Existing access off B3047



### Looking east along B3047



### Looking west along B3047



#### B3047/ Mill Lane Junction