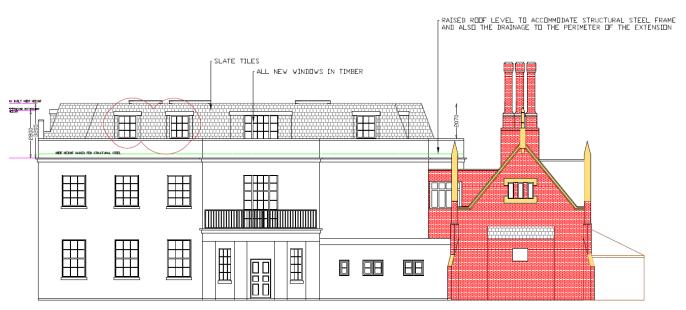

Removal/variation of conditions 3, 4, 5 in relation to application Appeal A Ref: APP/Y9507/C/19/3237773 and Appeal B Ref: APP/Y9507/W/19/3232344 (Additional information submitted 05.10.21- guttering details)

Abbots Worthy House Abbots Worthy SO21 1DR

SDNP/21/03759/CND



#### **Location Plan**





#### North elevation - approved and proposed plans







# East elevation – approved and proposed plans



#### South elevation - approved and proposed plans





# West elevation – approved plans (no change)



## Second Floor Section Plan (no change)



SECTION 3A

#### North elevation of Abbots Worthy House





## Guttering on north facing dormer windows of extension (at eastern side of the house)







#### Existing downpipes on Abbots Worthy House









# Existing guttering on Abbots Worthy House



## Internal view of east facing dormer window- with and without obscure glazing







### Existing access off B3047



### Looking east along B3047



### Looking west along B3047



#### B3047/ Mill Lane Junction