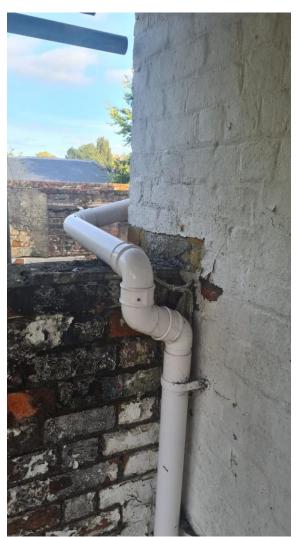

#### Existing downpipes on Abbots Worthy House

# Existing guttering on Abbots Worthy House