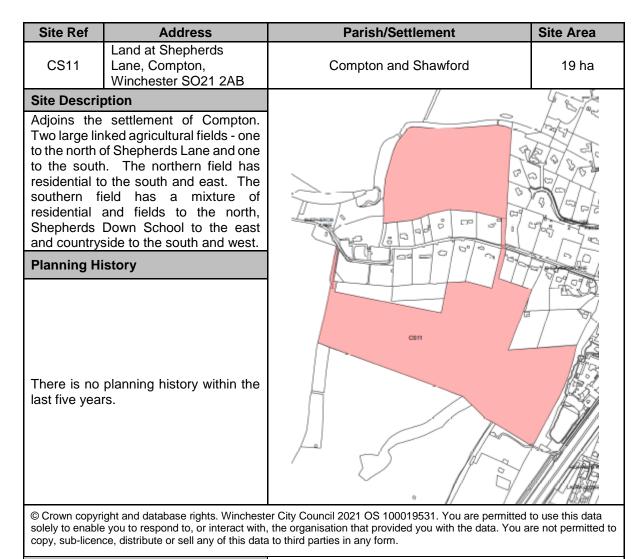

|
| Potential Density and Yield (including development type) |                                                                                    |                                               |     |     |                                                                                                                               |   | n within the countryside<br>applied providing a yield |   |
| Phasing                                                  | 0 – 5 Y                                                                            | ears                                          | 100 | 6 – | 10 Years                                                                                                                      | 0 | 10 – 15 Years                                         | 0 |



#### Site promotors proposed use

C3 - Residential

| Suitability                  | Suitability        |                                  |              |                                  |       |  |  |  |  |  |
|------------------------------|--------------------|----------------------------------|--------------|----------------------------------|-------|--|--|--|--|--|
| Environmental<br>Constraints |                    | Historical Con                   | straints     | Policy Constraints Continued     |       |  |  |  |  |  |
| SPA                          | GREEN              | Conservation<br>Area             | GREEN        | Protected Open Space             | GREEN |  |  |  |  |  |
| SAC                          | GREEN              | Historic<br>Park/Garden          | GREEN