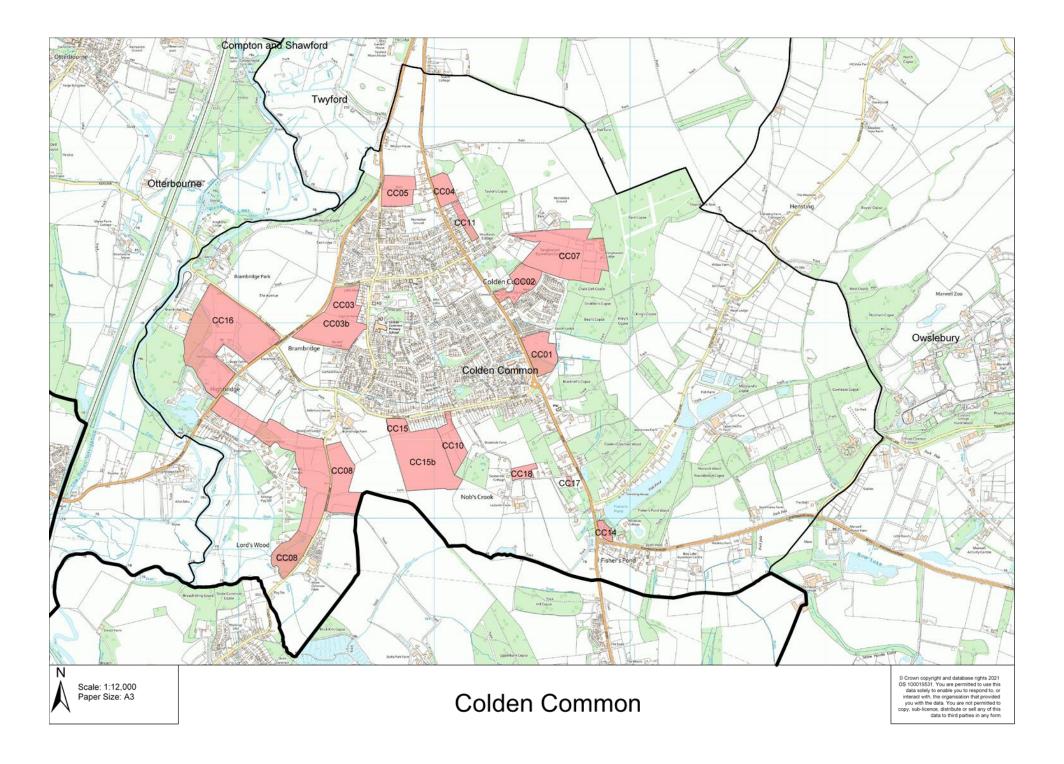

| Site Ref                                                                                     | Address                                                                                                                                                                                                                                                                                                                                                                                  |                                                                                                                 | Parish/Settlement                           | Site<br>Area                          |  |  |
|----------------------------------------------------------------------------------------------|------------------------------------------------------------------------------------------------------------------------------------------------------------------------------------------------------------------------------------------------------------------------------------------------------------------------------------------------------------------------------------------|-----------------------------------------------------------------------------------------------------------------|---------------------------------------------|---------------------------------------|--|--|
| CC01                                                                                         | Land Opposite Scotts<br>Close, Main Road                                                                                                                                                                                                                                                                                                                                                 |                                                                                                                 | Colden Common                               | 2.790 ha                              |  |  |
| Site Description                                                                             | I                                                                                                                                                                                                                                                                                                                                                                                        |                                                                                                                 | TUUT                                        |                                       |  |  |
| Colden Commo<br>undeveloped lan<br>residential devel<br>opposite side<br>residential dwellin | e countryside to the east of<br>on. The site is currently<br>d which is a SINC. There is<br>opment to the west of the<br>of Main Road, scattered<br>ngs to the south a residential<br>park to the north and<br>e east.                                                                                                                                                                   | area and an are | Gen Park<br>Kolan Hone Park<br>Calen Cammon |                                       |  |  |
| Planning Histor                                                                              | y                                                                                                                                                                                                                                                                                                                                                                                        |                                                                                                                 |                                             |                                       |  |  |
| There is no plann<br>years.                                                                  | ing history within the last five                                                                                                                                                                                                                                                                                                                                                         |                                                                                                                 |                                             | R R R R R R R R R R R R R R R R R R R |  |  |
| solely to enable you t                                                                       | © Crown copyright and database rights. Winchester City Council 2021 OS 100019531. You are permitted to use this data solely to enable you to respond to, or interact with, the organisation that provided you with the data. You are not permitted to copy, sub-licence, distribute or sell any of this data to third parties in any form.  Site promotors proposed use C3 - Residential |                                                                                                                 |                                             |                                       |  |  |
| Suitability                                                                                  |                                                                                                                                                                                                                                                                                                                                                                                          | 00 - Resit                                                                                                      |                                             |                                       |  |  |
| Environme                                                                                    | ntal                                                                                                                                                                                                                                                                                                                                                                                     |                                                                                                                 |                                             |                                       |  |  |
| Constraints Historical Constraints Policy Constraints Continued                              |                                                                                                                                                                                                                                                                                                                                                                                          |                                                                                                                 |                                             |                                       |  |  |

| Environme<br>Constrair           |       | Historical Con                   | straints   | Policy Constraints Con          | tinued  |  |  |
|----------------------------------|-------|----------------------------------|------------|---------------------------------|---------|--|--|
| SPA                              | GREEN | Conservation<br>Area             | GREEN      | Protected Open Space            | GREEN   |  |  |
| SAC                              | GREEN | Historic<br>Park/Garden          | GREEN      | Mineral Safeguarding Area       | AMBER   |  |  |
| Ramsar                           | GREEN | Scheduled<br>Ancient<br>Monument | GREEN      | Waste Consultation Zone         | GREEN   |  |  |
| SSSI                             | GREEN | Historic<br>Battlefields         | GREEN      | Physical Constraints            |         |  |  |
| SINC                             | RED   | Listed Building                  | GREEN      | Flood Zone 2 and 3              | AMBER   |  |  |
| LNR                              | GREEN | Policy Const                     | traints    | Other Considerations            |         |  |  |
| NNR                              | GREEN | Countryside<br>(MTRA4)           | AMBER      | Archaeology                     | GREEN   |  |  |
| Ancient<br>Woodland              | GREEN | Settlement Gap<br>(CP18)         | GREEN      | Accessibility                   | GREEN   |  |  |
| TPO                              | GREEN | AQMA                             | GREEN      | Landscape GREEN                 |         |  |  |
| Initial high level<br>assessment |       | A SINC and                       | Ancient Wo | podland covers the whole of the | e site. |  |  |

| Availability (lega                                                                 | Availability (legal/ownership issues) |    |  |                                                                                                         |                                                              | твс |   |  |  |
|------------------------------------------------------------------------------------|---------------------------------------|----|--|---------------------------------------------------------------------------------------------------------|--------------------------------------------------------------|-----|---|--|--|
| Achievability (economic viability; market factors; cost factors; delivery factors) |                                       |    |  | The promoters of the site have not specified any issues regarding the viability in developing the site. |                                                              |     |   |  |  |
| Site Capacity                                                                      |                                       |    |  | 54                                                                                                      |                                                              |     |   |  |  |
| Potential Density and Yield (including development type)                           |                                       |    |  | densi                                                                                                   | tion within the<br>ty of 30 dph was<br>yield of 54 dwellings | S.  |   |  |  |
| Phasing                                                                            | 0 – 5 Years                           | 54 |  |                                                                                                         |                                                              |     | 0 |  |  |