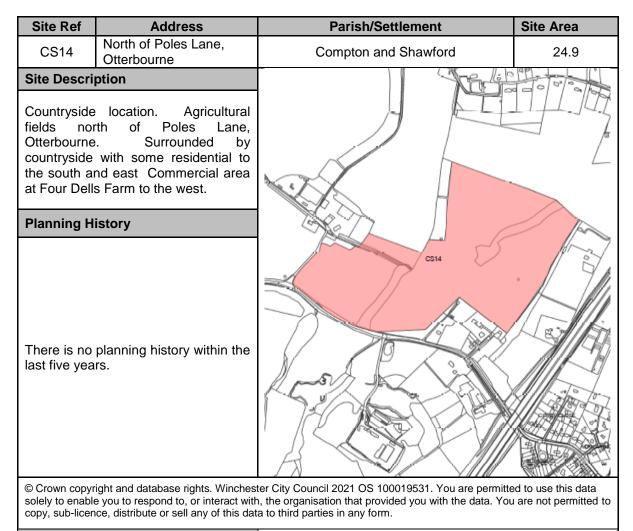

|                                                        |               |   |  |
| Potential Density and Yield (including development type)                                 |             |    |              |                                                                                                         | within the countryside a pplied providing a yield of 4 | 5             |   |  |
| Phasing                                                                                  | 0 – 5 Years | 45 | 6 – 10 Years |                                                                                                         | 0                                                      | 10 – 15 Years | 0 |  |



#### Site promotors proposed use

C3 - Residential and C2 Carehome

| , , , , , , , , , , , , , , , , , , , |       |                                  |           |                                                                        |       |  |  |  |  |
|---------------------------------------|-------|----------------------------------|-----------|------------------------------------------------------------------------|-------|--|--|--|--|
| Environr<br>Constra                   |       | Historical Cor                   | nstraints | Policy Constraints Continued                                           |       |  |  |  |  |
| SPA                                   | GREEN | Conservation<br>Area             | GREEN     | Protected Open Space