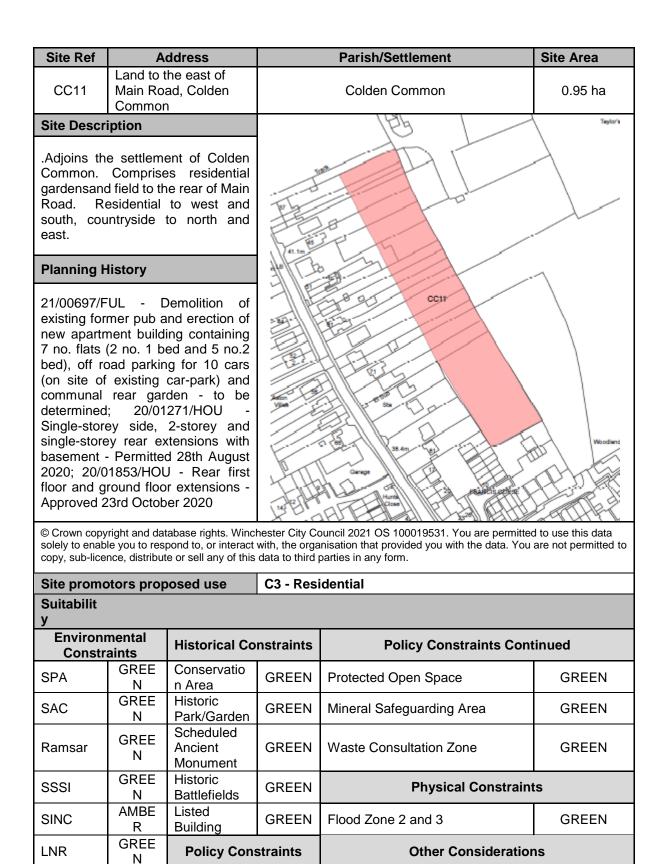

|                                                                                                                                                             |                          |                                  | -                                          |                                 |          |  |  |  |
|-------------------------------------------------------------------------------------------------------------------------------------------------------------|--------------------------|----------------------------------|--------------------------------------------|---------------------------------|----------|--|--|--|
| Site promotors                                                                                                                                              | s proposed               | luse                             | C3 - Res                                   | C3 - Residential                |          |  |  |  |
| Suitability                                                                                                                                                 |                          |                                  |                                            |                                 |          |  |  |  |
| Environme<br>Constrai                                                                                                                                       |                          | Historical Cons                  | straints                                   | Policy Constraints Co           | ntinued  |  |  |  |
| SPA                                                                                                                                                         | GREEN                    | Conservation<br>Area             | GREEN                                      | Protected Open Space            | GREEN    |  |  |  |
| SAC                                                                                                                                                         | GREEN                    | Historic<br>Park/Garden          | GREEN                                      | Mineral Safeguarding Area       | GREEN    |  |  |  |
| Ramsar                                                                                                                                                      | GREEN                    | Scheduled<br>Ancient<br>Monument | duled<br>ent GREEN Waste Consultation Zone |                                 | GREEN    |  |  |  |
| SSSI                                                                                                                                                        | GREEN                    | Historic<br>Battlefields         | GREEN                                      | Physical Constrai               | nts      |  |  |  |
| SINC                                                                                                                                                        | GREEN                    | Listed Building                  | GREEN                                      | Flood Zone 2 and 3              | GREEN    |  |  |  |
| LNR                                                                                                                                                         | GREEN                    | Policy Const                     | raints                                     | Other Considerations            |          |  |  |  |
| NNR                                                                                                                                                         | GREEN                    | Countryside<br>(MTRA4)           | AMBER                                      | Archaeology                     | GREEN    |  |  |  |
| Ancient<br>Woodland                                                                                                                                         | GREEN                    | Settlement Gap<br>(CP18)         | GREEN                                      | Accessibility                   | GREEN    |  |  |  |
| TPO                                                                                                                                                         | AMBER                    | AQMA                             | GREEN                                      | Landscape                       | AMBER    |  |  |  |
| -                                                                                                                                                           | Initial high level The s |                                  |                                            | emed as deliverable/developable |          |  |  |  |
| Availability (legal/ownership issues)The site is not owned by the promoter<br>however they do have the consent by<br>the landowners and have indicated that |                          |                                  |                                            |                                 | nsent by |  |  |  |

|                                                                                    | the site is immediately available for development. |    |                              |                                                                                                         |                                                                |   |  |  |
|------------------------------------------------------------------------------------|----------------------------------------------------|----|------------------------------|---------------------------------------------------------------------------------------------------------|----------------------------------------------------------------|---|--|--|
| Achievability (economic viability; market factors; cost factors; delivery factors) |                                                    |    |                              | The promoters of the site have not specified any issues regarding the viability in developing the site. |                                                                |   |  |  |
| Site Capacity                                                                      | Site Capacity                                      |    |                              |                                                                                                         | 35                                                             |   |  |  |
| Potential Density and Yield (including development type)                           |                                                    |    |                              | dens                                                                                                    | tion within the<br>ity of 30 dph was<br>yield of 35 dwellings. |   |  |  |
| Phasing                                                                            | 0 – 5 Years                                        | 35 | 6 – 10 Years 0 10 – 15 Years |                                                                                                         |                                                                | 0 |  |  |