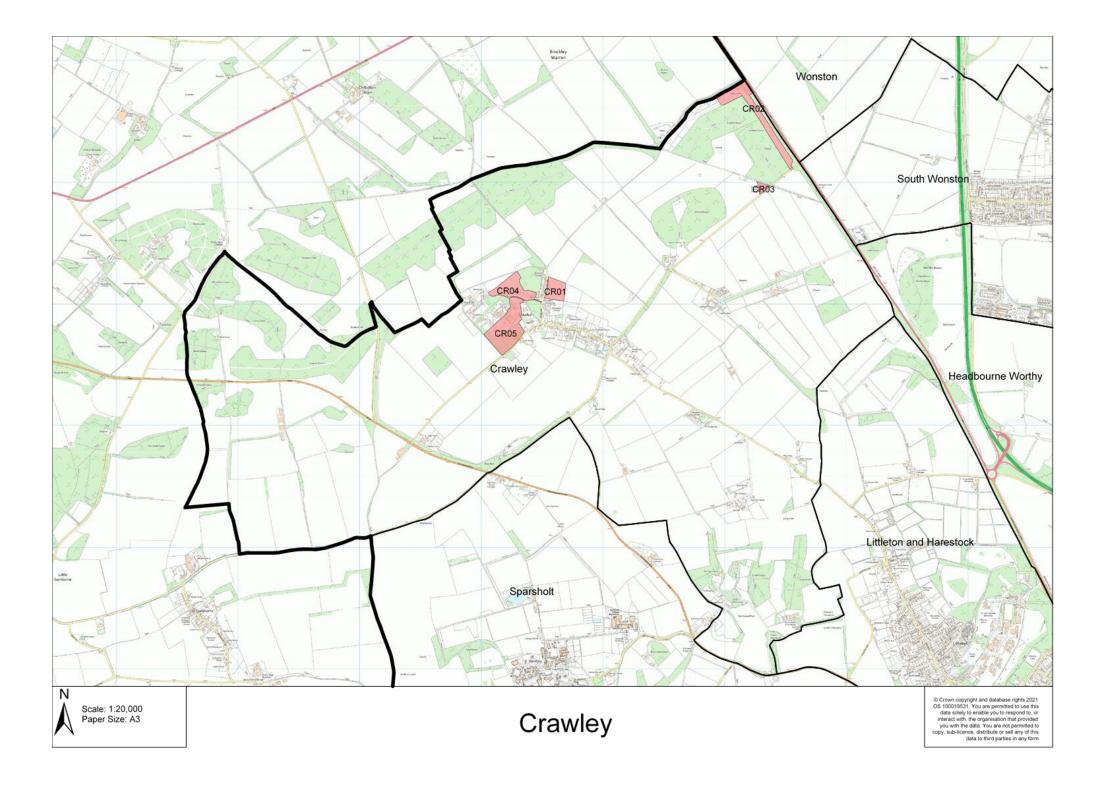

|   |               |   |  |  |
| Potential Density and Yield<br>(including development type)                              |           |                                                                                                         |  | Given the sites location within the countryside a density of 30 dph was applied providing a yield of 672 dwellings. |   |               |   |  |  |
| Phasing 0                                                                                | – 5 Years | 672                                                                                                     |  | 6 – 10 Years                                                                                                        | 0 | 10 – 15 Years | 0 |  |  |



| Site Ref                                                                     | A                                                                 | ddress                                                                                                                  |                  | Parish/Settlement                         | Site Area |  |  |
|------------------------------------------------------------------------------|-------------------------------------------------------------------|-------------------------------------------------------------------------------------------------------------------------|------------------|-------------------------------------------|-----------|--|--|
| CR01                                                                         | Land from<br>