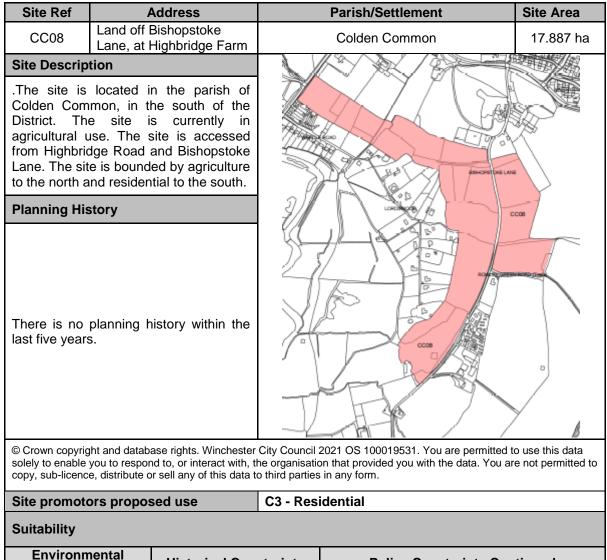

| Site Ref                                                                                                                                                                                                      |                                                                                                                                                                                                                                                                                         | Address                       |                | Parish/Settlement              | Site Area |
|---------------------------------------------------------------------------------------------------------------------------------------------------------------------------------------------------------------|-----------------------------------------------------------------------------------------------------------------------------------------------------------------------------------------------------------------------------------------------------------------------------------------|-------------------------------|----------------|--------------------------------|-----------|
| CC03b                                                                                                                                                                                                         | Land eas                                                                                                                                                                                                                                                                                | t of Highbridge Road          |                | Colden Common                  | 6.7 ha    |
| Site Description<br>.The site is in agricultural use and is<br>accessed via Highbridge Road. It is<br>surrounded by residential uses to the north<br>and east and agricultural land to the south<br>and west. |                                                                                                                                                                                                                                                                                         |                               |                |                                |           |
| Planning History                                                                                                                                                                                              |                                                                                                                                                                                                                                                                                         |                               |                |                                |           |
| © Crown copyright and database rights. Winchester Cit<br>to enable you to respond to, or interact with, the organi<br>licence, distribute or sell any of this data to third parties                           |                                                                                                                                                                                                                                                                                         |                               | ation that pro |                                |           |
| Site promo                                                                                                                                                                                                    |                                                                                                                                                                                                                                                                                         | -                             | C3 - Res       | idential                       |           |
| Suitability                                                                                                                                                                                                   |                                                                                                                                                                                                                                                                                         |                               |                |                                |           |
| Environ                                                                                                                                                                                                       |                                                                                                                                                                                                                                                                                         | Historical<br>Constraints     |                | Policy Constraints Contin      | ued       |
| SPA                                                                                                                                                                                                           | GREEN                                                                                                                                                                                                                                                                                   | Conservation Area             | GREEN          | Protected Open Space           | GREEN     |
| SAC                                                                                                                                                                                                           | GREEN                                                                                                                                                                                                                                                                                   | Historic<br>Park/Garden       | AMBER          | Mineral Safeguarding Area      | GREEN     |
| Ramsar                                                                                                                                                                                                        | GREEN                                                                                                                                                                                                                                                                                   | Scheduled Ancient<br>Monument | GREEN          | Waste Consultation Zone        | GREEN     |
| SSSI                                                                                                                                                                                                          | GREEN                                                                                                                                                                                                                                                                                   | Historic Battlefields         | GREEN          | Physical Constra               | aints     |
| SINC                                                                                                                                                                                                          | GREEN                                                                                                                                                                                                                                                                                   | Listed Building               | GREEN          | Flood Zone 2 and 3             | GREEN     |
| LNR                                                                                                                                                                                                           | GREEN                                                                                                                                                                                                                                                                                   | Policy<br>Constraints         |                | Other Considerations           |           |
| NNR                                                                                                                                                                                                           | GREEN                                                                                                                                                                                                                                                                                   | Countryside<br>(MTRA4)        | AMBER          | Archaeology                    | GREEN     |
| Ancient<br>Woodland                                                                                                                                                                                           | GREEN                                                                                                                                                                                                                                                                                   | Settlement Gap<br>(CP18)      | GREEN          | Accessibility                  | GREEN     |
| TPO                                                                                                                                                                                                           | AMBER                                                                                                                                                                                                                                                                                   | AQMA                          | GREEN          | Landscape                      | AMBER     |
| -                                                                                                                                                                                                             | Initial high level                                                                                                                                                                                                                                                                      |                               |                | med as deliverable/developable |           |
| Availability                                                                                                                                                                                                  | assessment       The site is deenied as deriverable/developable         Availability (legal/ownership issues)       The site is not owned by the promoter however they do have the consent by the landowners and have indicated that the site is immediately available for development. |                               |                |                                |           |

| Achievability (economic viability;<br>market factors; cost factors; delivery<br>factors) |                            |        |  | The promoters of the site have not specified any issues regarding the viability in developing the site. |                                                           |               |   |
|------------------------------------------------------------------------------------------|----------------------------|--------|--|---------------------------------------------------------------------------------------------------------|-----------------------------------------------------------|---------------|---|
| Site Capaci                                                                              | ity                        |        |  | 111                                                                                                     |                                                           |               |   |
| Potential D developme                                                                    | ensity and Yie<br>nt type) | luding |  |                                                                                                         | in the Countryside a densign of a yield of 111 dwellings. |               |   |
| Phasing                                                                                  | 0 – 5 Years                | 111    |  | 6 – 10 Years                                                                                            | 0                                                         | 10 – 15 Years | 0 |