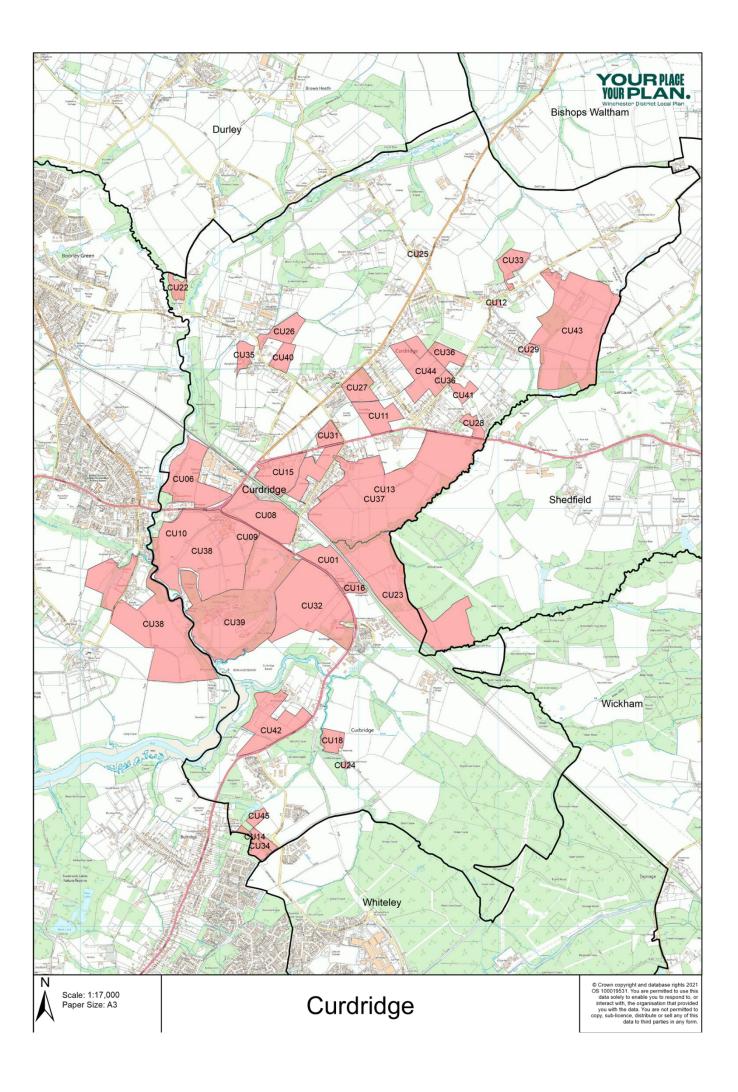

-------------------------------------------------|---|
| Site Capacity                      | 180                                                                                                     |     |          |               |     |                                                           |   |
| Potential Dens<br>type)            | Potential Density and Yield (including development                                                      |     |          |               | der | cation within the<br>hsity of 30 dph wa<br>a yield of 180 | s |
| Phasing                            | 0 – 5 Years                                                                                             | 180 | 6 – 10 \ | 10 – 15 Years | 0   |                                                           |   |



|                            |                             |                                                                   |                |                                                                                         | Site     |  |
|----------------------------|-----------------------------|-------------------------------------------------------------------|----------------|-----------------------------------------------------------------------------------------|----------|--|
| Site Ref                   |                             | Address                                                           |                | Parish/Settlement                                                                       | Area     |  |
| CU01                       | Land at F<br>Curb