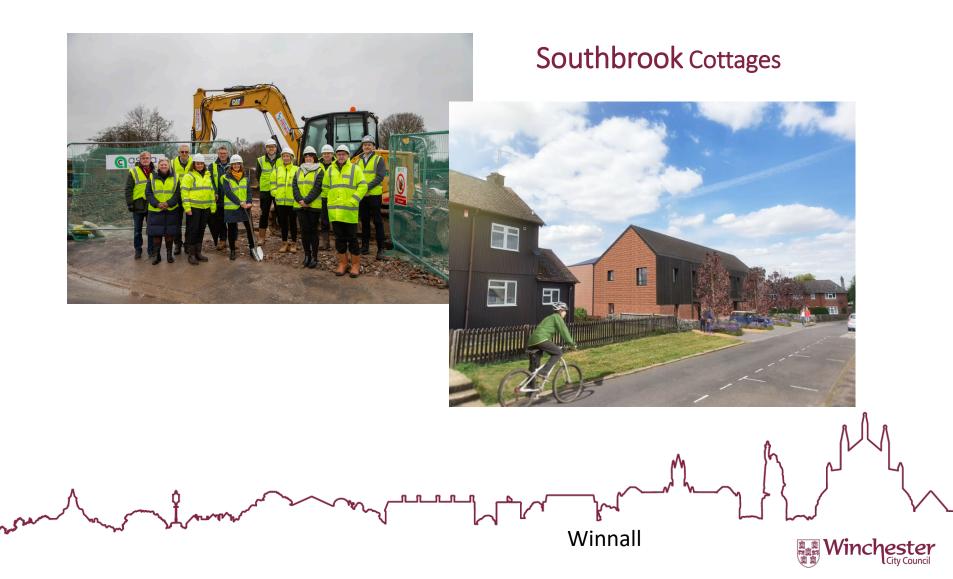

#### SOUTHBROOK COTTAGES

- One of the first Council built Passivhaus plus schemes in the country
- ₩4 x 1 bed flats and 2 x 2 bed flats
- Projected energy savings 75% lower running costs than a property built to current building regulations
- High performance windows and the highest standard of thermal efficiency
- 78% less carbon generated
- Completion scheduled December 2023