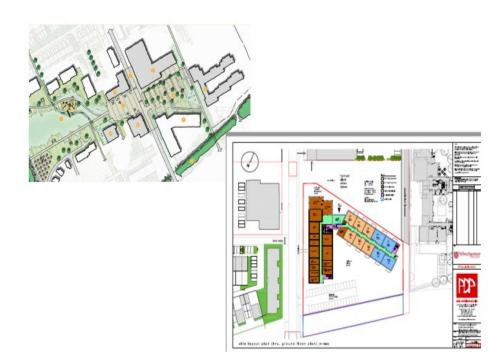

## Schemes under consideration

- Micheldever exception site, Waterloo Cottages
- Minden Way & Fox Lane garage areas
- Wine Cross Cottages, North Boarhunt
- Dykes Farm, Winchester
- The Dean & Sun Lane, Alresford
- Barnes House, St Cross Rd
- Extra Care, Kings Barton
- Extra Care, Whiteley

## Kings Barton – Extra Care

- 😽 60 flats
- Mixed tenure
- 😻 Neighbourhood hub
- Feasibility stage
- Possible planning application late 2023
- Close working with HCC/ care commissioning