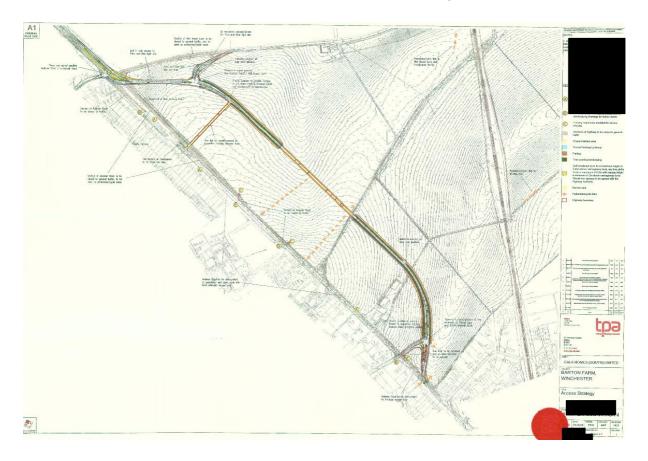

|   | 4.                                        | If the Primary Pupil Product (4.11) exceeds 420, the developer cannot occupy<br>more than 100 further units until an additional contributon has been paid to the<br>12 County Council | HCC                                     | Education                               | Following occupation of the 1200th unit       | Upcoming           | 1200 units not constructed to date                                                                                                             |   |
|---|-------------------------------------------|---------------------------------------------------------------------------------------------------------------------------------------------------------------------------------------|-----------------------------------------|-----------------------------------------|-----------------------------------------------|--------------------|------------------------------------------------------------------------------------------------------------------------------------------------|---|
|   |                                           | Secondary Education Contribution (£3,000,000 index linked) to be paid to                                                                                                              | Tice .                                  | Lucation                                | Prior to the occupation of the                | Орсонинд           | 1200 dinis not constructed to date                                                                                                             |   |
|   | 4.                                        | 15 HCC                                                                                                                                                                                | НСС                                     | Education                               | 750th unit Following occupation               | Upcoming           | 750 units not constructied to date                                                                                                             |   |
|   |                                           | 16 Owner to calculate the Secondary Pupil Product                                                                                                                                     | НСС                                     |                                         | of the 1200th unit                            | Upcoming           | 1200 units not constructed to date                                                                                                             |   |
|   | 4.17 Highway Access Contribution Payments |                                                                                                                                                                                       | нсс                                     | Education                               | Prior to occupation                           | Completed          |                                                                                                                                                |   |
|   |                                           |                                                                                                                                                                                       |                                         |                                         |                                               |                    | 650 units not constructed to date. To pay                                                                                                      |   |
|   |                                           | Second Highway Access Contribution Payments                                                                                                                                           | HCC                                     | Transport                               |                                               |                    | Second City Access Contribution, the Second Eastern Access Contribution, the                                                                   |   |
|   |                                           |                                                                                                                                                                                       |                                         |                                         | Prior to Occupation of                        |                    | Second Western Access Contribution and the<br>Second Non Motorised User Contribution to                                                        |   |
|   | 4.                                        | 18                                                                                                                                                                                    |                                         |                                         | the 650th unit                                | Upcoming           | HCC (as varied in deed dated 24/5/22). To pay £331,748 index linked to enable HCC to deliver the works shown indicatively on                   |   |
|   | 4.20<br>(as per s1                        |                                                                                                                                                                                       |                                         |                                         |                                               |                    | drawing 0710-64/Figure 4.9 which is pasted<br>below (see full definition below from HCC                                                        |   |
|   | variati<br>22.05.202                      | on<br><b>2)</b> To pay the Andover Road/Bereweeke Road Improvement Contribution                                                                                                       | HCC                                     | Transport                               | Within 14 days of<br>signing the agreement    | Completed          | s106 Deed of Variation<br>24/5/22)                                                                                                             |   |
|   |                                           |                                                                                                                                                                                       |                                         |                                         | Prior to the occupation of the                |                    |                                                                                                                                                |   |
|   | 4.21                                      | 3To provide first Bus Subsidy                                                                                                                                                         | нсс                                     | Transport                               | 350th units Prior to the                      | Completed          |                                                                                                                                                |   |
|   | 4.21                                      | 4To provide Bus Subsidy payment                                                                                                                                                       | HCC                                     | Transport                               | occupation of the<br>650th unit               | Upcoming           | 650 units not constructed to date                                                                                                              |   |
|   |                                           |                                                                                                                                                                                       |                                         | _                                       | Prior to the occupation of the                |                    |                                                                                                                                                |   |
|   | 4.2                                       | 5To provide Bus Subsidy payment                                                                                                                                                       | HCC                                     | Transport                               | 950th unit Prior to the occupation of the     | Upcoming           | 950 units not constructed to date                                                                                                              |   |
|   | 4.21                                      | . <b>6</b> To provide Bus Subsidy payment                                                                                                                                             | HCC                                     | Transport                               | 1250th unit Prior to the first                | Upcoming           | 1250th units not constructed to date                                                                                                           |   |
|   | 4.                                        | Z3 To pay the Travel Plan Fee                                                                                                                                                         | нсс                                     | Transport                               | occupation                                    | Completed          | Completed on a phase-by-phase basis and will                                                                                                   |   |
|   |                                           |                                                                                                                                                                                       |                                         |                                         |                                               |                    | continue to be submitted as the development is constructed. Residential Travel Plan has                                                        |   |
|   | 4                                         | 24 Submission of school and residential Travel Plans                                                                                                                                  | HCC                                     | Transport                               | Prior to<br>commencment of each<br>phase      | Part-<br>Completed | been approved and has been implemented. School and retail will be completed by other developers.                                               |   |
|   |                                           | 25 To pay the Travel Plan Monitoring Fee                                                                                                                                              | HCC                                     | Transport                               | Prior to commencment                          | Completed          | developers.                                                                                                                                    |   |
|   |                                           |                                                                                                                                                                                       | HCC                                     | -                                       | Prior to occcupation of retail units          |                    |                                                                                                                                                |   |
|   | 4.20                                      | .1Submission of Retail Travel Plan                                                                                                                                                    | ncc                                     | Transport                               | Prior to occupation of                        | Completed          |                                                                                                                                                |   |
|   | 4.26                                      | .2Not to occupy any residential unit until the Residential Travel Plan is submitted                                                                                                   |                                         | Transport                               | 1st unit<br>Prior to                          | Completed          |                                                                                                                                                |   |
|   | 4.                                        | 31To pay Travel Plan bond                                                                                                                                                             | HCC                                     | Transport                               | Prior to the                                  | Completed          |                                                                                                                                                |   |
|   | 4.                                        | 32 Community Travel Website                                                                                                                                                           | нсс                                     | Transport                               | occupation of the<br>350th unit               | Completed          |                                                                                                                                                |   |
|   |                                           |                                                                                                                                                                                       |                                         |                                         | Prior to the occupation of the                |                    |                                                                                                                                                |   |
|   | 4.                                        | 33 Installation of Travel Boards                                                                                                                                                      | HCC                                     | Transport                               | 350th unit                                    | Completed          |                                                                                                                                                |   |
|   |                                           |                                                                                                                                                                                       |                                         |                                         | Prior to the occupation of the                |                    |                                                                                                                                                |   |
|   | 4.35                                      | .1Pool Car Club Provision                                                                                                                                                             | нсс                                     | Transport                               | 400th unit                                    | Completed          |                                                                                                                                                |   |
|   |                                           |                                                                                                                                                                                       |                                         |                                         | Review at 700th                               |                    |                                                                                                                                                |   |
|   |                                           | 2 Review the car club scheme and provide second car at 750th occupation                                                                                                               | HCC                                     | Transport                               | Prior to commencement                         | Upcoming           | 750 units not constructed to date                                                                                                              |   |
|   | 4.                                        | 36Scheme for Cycle Parking                                                                                                                                                            | 1100                                    | Transport                               | commentment                                   | Completed          | Each unit must be provided with cycle parking prior to occupation - this is an ongoing                                                         |   |
|   |                                           |                                                                                                                                                                                       |                                         |                                         | Prior to occupation of                        |                    | requirement through lifetime of development to be applied to each unit before it is occuped.                                                   |   |
|   | 4.                                        | 37 Construct Cycle Parking                                                                                                                                                            | HCC                                     | Transport                               | any housing unit                              | Completed          |                                                                                                                                                | - |
|   | 4.                                        | 38 Submit Draft Construction Route Management Plan                                                                                                                                    | HCC                                     | Transport                               | Prior to commencment                          | Completed          |                                                                                                                                                |   |
|   |                                           | 39 Approval of Draft Construction Route Management Plan                                                                                                                               | нсс                                     | Transport                               | Prior to occupation of 1st unit               | Completed          |                                                                                                                                                |   |
|   | SCHEDULE 2                                | Submission of Access details for Andover Road/Temporary Access                                                                                                                        | *************************************** |                                         | Prior to                                      |                    |                                                                                                                                                |   |
|   | Part 1<br>SCHEDULE 2                      | Junction                                                                                                                                                                              | нсс                                     | Transport                               | commencment Prior to                          | Completed          |                                                                                                                                                |   |
|   | PART 2                                    | Completion of Highway Access Works                                                                                                                                                    | нсс                                     | Transport                               | commencment                                   | Completed          | 550 units not constructed to date.                                                                                                             |   |
|   |                                           |                                                                                                                                                                                       |                                         |                                         |                                               |                    | Requirement to complete realignment of<br>Andover Road through the site with 30mph                                                             |   |
|   |                                           |                                                                                                                                                                                       |                                         |                                         | Prior to occupation of<br>550th unit (trigger |                    | speed limit (20mph through district centre) as<br>shown indicatively on drawing 071064/Figure<br>4.1 Rev L (see full definition below and plan |   |
|   | Schedule 2,<br>Part 5                     | i. Completion of the New Andover Road works shaded blue and marked Phase 1A on the phasing plan.                                                                                      | нсс                                     | Transport                               | amended via to HCC email 1/11/23).            | Upcoming           | which is page 5 of attached file).                                                                                                             |   |
| • |                                           |                                                                                                                                                                                       |                                         | *************************************** |                                               |                    |                                                                                                                                                |   |