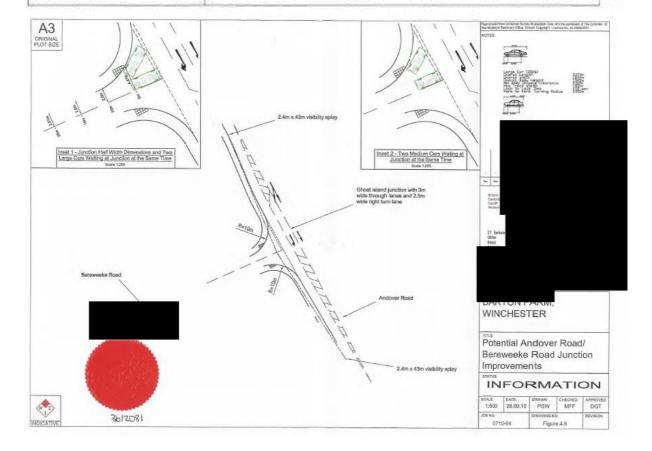

|   | 4.                                        | If the Primary Pupil Product (4.11) exceeds 420, the developer cannot occupy<br>more than 100 further units until an additional contributon has been paid to the<br>12 County Council | HCC                                     | Education                               | Following occupation of the 1200th unit       | Upcoming           | 1200 units not constructed to date                                                                                                             |   |
|---|-------------------------------------------|---------------------------------------------------------------------------------------------------------------------------------------------------------------------------------------|-----------------------------------------|-----------------------------------------|-----------------------------------------------|--------------------|------------------------------------------------------------------------------------------------------------------------------------------------|---|
|   |                                           | Secondary Education Contribution (£3,000,000 index linked) to be paid to                                                                                                              | Tice .                                  | Lucation                                | Prior to the occupation of the                | Орсонинд           | 1200 dinis not constructed to date                                                                                                             |   |
|   | 4.                                        | 15 HCC                                                                                                                                                                                | НСС                                     | Education                               | 750th unit Following occupation               | Upcoming           | 750 units not constructied to date                                                                                                             |   |
|   |                                           | 16 Owner to calculate the Secondary Pupil Product                                                                                                                                     | НСС                                     |                                         | of the 1200th unit                            | Upcoming           | 1200 units not constructed to date                                                                                                             |   |
|   | 4.17 Highway Access Contribution Payments |                                                                                                                                                                                       | нсс                                     | Education                               | Prior to occupation                           | Completed          |                                                                                                                                                |   |
|   |                                           |                                                                                                                                                                                       |                                         |                                         |                                               |                    | 650 units not constructed to date. To pay                                                                                                      |   |
|   |                                           | Second Highway Access Contribution Payments                                                                                                                                           | HCC                                     | Transport                               |                                               |                    | Second City Access Contribution, the Second Eastern Access Contribution, the                                                                   |   |
|   |                                           |                                                                                                                                                                                       |                                         |                                         | Prior to Occupation of                        |                    | Second Western Access Contribution and the<br>Second Non Motorised User Contribution to                                                        |   |
|   | 4.                                        | 18                                                                                                                                                                                    |                                         |                                         | the 650th unit                                | Upcoming           | HCC (as varied in deed dated 24/5/22). To pay £331,748 index linked to enable HCC to deliver the works shown indicatively on                   |   |
|   | 4.20<br>(as per s1                        |                                                                                                                                                                                       |                                         |                                         |                                               |                    | drawing 0710-64/Figure 4.9 which is pasted<br>below (see full definition below from HCC                                                        |   |
|   | variati<br>22.05.202                      | on<br><b>2)</b> To pay the Andover Road/Bereweeke Road Improvement Contribution                                                                                                       | HCC                                     | Transport                               | Within 14 days of<br>signing the agreement    | Completed          | s106 Deed of Variation<br>24/5/22)                                                                                                             |   |
|   |                                           |                                                                                                                                                                                       |                                         |                                         | Prior to the occupation of the                |                    |                                                                                                                                                |   |
|   | 4.21                                      | 3To provide first Bus Subsidy                                                                                                                                                         | нсс                                     | Transport                               | 350th units Prior to the                      | Completed          |                                                                                                                                                |   |
|   | 4.21                                      | 4To provide Bus Subsidy payment                                                                                                                                                       | HCC                                     | Transport                               | occupation of the<br>650th unit               | Upcoming           | 650 units not constructed to date                                                                                                              |   |
|   |                                           |                                                                                                                                                                                       |                                         | _                                       | Prior to the occupation of the                |                    |                                                                                                                                                |   |
|   | 4.2                                       | 5To provide Bus Subsidy payment                                                                                                                                                       | HCC                                     | Transport                               | 950th unit Prior to the occupation of the     | Upcoming           | 950 units not constructed to date                                                                                                              |   |
|   | 4.21                                      | . <b>6</b> To provide Bus Subsidy payment                                                                                                                                             | HCC                                     | Transport                               | 1250th unit Prior to the first                | Upcoming           | 1250th units not constructed to date                                                                                                           |   |
|   | 4.                                        | Z3 To pay the Travel Plan Fee                                                                                                                                                         | нсс                                     | Transport                               | occupation                                    | Completed          | Completed on a phase-by-phase basis and will                                                                                                   |   |
|   |                                           |                                                                                                                                                                                       |                                         |                                         |                                               |                    | continue to be submitted as the development is constructed. Residential Travel Plan has                                                        |   |
|   | 4                                         | 24 Submission of school and residential Travel Plans                                                                                                                                  | HCC                                     | Transport                               | Prior to<br>commencment of each<br>phase      | Part-<br>Completed | been approved and has been implemented. School and retail will be completed by other developers.                                               |   |
|   |                                           | 25 To pay the Travel Plan Monitoring Fee                                                                                                                                              | HCC                                     | Transport                               | Prior to commencment                          | Completed          | developers.                                                                                                                                    |   |
|   |                                           |                                                                                                                                                                                       | HCC                                     | -                                       | Prior to occcupation of retail units          |                    |                                                                                                                                                |   |
|   | 4.20                                      | .1Submission of Retail Travel Plan                                                                                                                                                    | ncc                                     | Transport                               | Prior to occupation of                        | Completed          |                                                                                                                                                |   |
|   | 4.26                                      | .2Not to occupy any residential unit until the Residential Travel Plan is submitted                                                                                                   |                                         | Transport                               | 1st unit<br>Prior to                          | Completed          |                                                                                                                                                |   |
|   | 4.                                        | 31To pay Travel Plan bond                                                                                                                                                             | HCC                                     | Transport                               | Prior to the                                  | Completed          |                                                                                                                                                |   |
|   | 4.                                        | 32 Community Travel Website                                                                                                                                                           | нсс                                     | Transport                               | occupation of the<br>350th unit               | Completed          |                                                                                                                                                |   |
|   |                                           |                                                                                                                                                                                       |                                         |                                         | Prior to the occupation of the                |                    |                                                                                                                                                |   |
|   | 4.                                        | 33 Installation of Travel Boards                                                                                                                                                      | HCC                                     | Transport                               | 350th unit                                    | Completed          |                                                                                                                                                |   |
|   |                                           |                                                                                                                                                                                       |                                         |                                         | Prior to the occupation of the                |                    |                                                                                                                                                |   |
|   | 4.35                                      | .1Pool Car Club Provision                                                                                                                                                             | нсс                                     | Transport                               | 400th unit                                    | Completed          |                                                                                                                                                |   |
|   |                                           |                                                                                                                                                                                       |                                         |                                         | Review at 700th                               |                    |                                                                                                                                                |   |
|   |                                           | 2 Review the car club scheme and provide second car at 750th occupation                                                                                                               | HCC                                     | Transport                               | Prior to commencement                         | Upcoming           | 750 units not constructed to date                                                                                                              |   |
|   | 4.                                        | 36Scheme for Cycle Parking                                                                                                                                                            | 1100                                    | Transport                               | commentment                                   | Completed          | Each unit must be provided with cycle parking prior to occupation - this is an ongoing                                                         |   |
|   |                                           |                                                                                                                                                                                       |                                         |                                         | Prior to occupation of                        |                    | requirement through lifetime of development to be applied to each unit before it is occuped.                                                   |   |
|   | 4.                                        | 37 Construct Cycle Parking                                                                                                                                                            | HCC                                     | Transport                               | any housing unit                              | Completed          |                                                                                                                                                | - |
|   | 4.                                        | 38 Submit Draft Construction Route Management Plan                                                                                                                                    | HCC                                     | Transport                               | Prior to commencment                          | Completed          |                                                                                                                                                |   |
|   |                                           | 39 Approval of Draft Construction Route Management Plan                                                                                                                               | нсс                                     | Transport                               | Prior to occupation of 1st unit               | Completed          |                                                                                                                                                |   |
|   | SCHEDULE 2                                | Submission of Access details for Andover Road/Temporary Access                                                                                                                        | *************************************** |                                         | Prior to                                      |                    |                                                                                                                                                |   |
|   | Part 1<br>SCHEDULE 2                      | Junction                                                                                                                                                                              | нсс                                     | Transport                               | commencment Prior to                          | Completed          |                                                                                                                                                |   |
|   | PART 2                                    | Completion of Highway Access Works                                                                                                                                                    | нсс                                     | Transport                               | commencment                                   | Completed          | 550 units not constructed to date.                                                                                                             |   |
|   |                                           |                                                                                                                                                                                       |                                         |                                         |                                               |                    | Requirement to complete realignment of<br>Andover Road through the site with 30mph                                                             |   |
|   |                                           |                                                                                                                                                                                       |                                         |                                         | Prior to occupation of<br>550th unit (trigger |                    | speed limit (20mph through district centre) as<br>shown indicatively on drawing 071064/Figure<br>4.1 Rev L (see full definition below and plan |   |
|   | Schedule 2,<br>Part 5                     | i. Completion of the New Andover Road works shaded blue and marked Phase 1A on the phasing plan.                                                                                      | нсс                                     | Transport                               | amended via to HCC email 1/11/23).            | Upcoming           | which is page 5 of attached file).                                                                                                             |   |
| • |                                           |                                                                                                                                                                                       |                                         | *************************************** |                                               |                    |                                                                                                                                                |   |