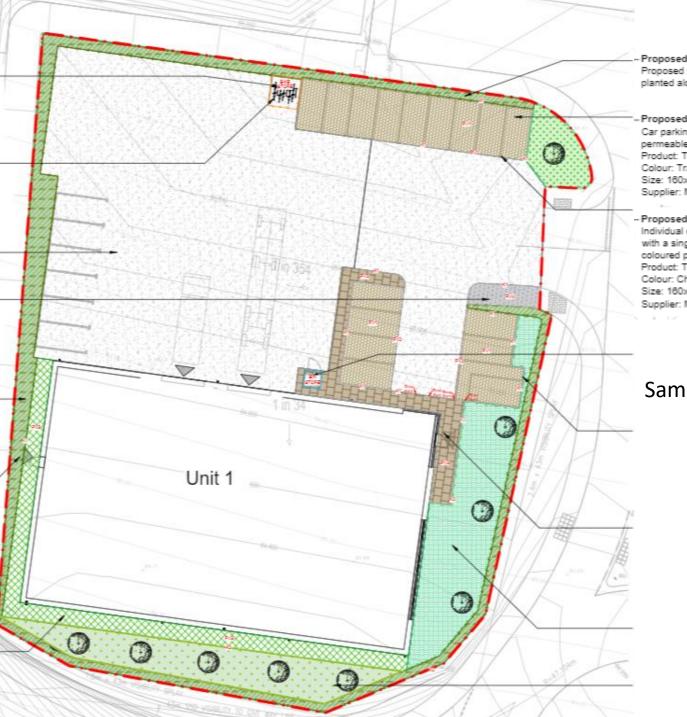

# Sample of landscaping plan

#### Proposed - Permeable Block Paving PV1

Car parking bays to be surfaced with permeable concrete block paving:

Product: Tegula Priora

Colour: Traditional

Size: 160x160x80mm and 160x120x80mm Supplier: Marshalls (or equal and approved)

#### - Proposed - Permeable Block Paving PV2

Individual car parking bays to be demarcated with a single soldier course of contrasting coloured permeable block paving:

Product: Tegula Priora Colour: Charcoal Size: 160x160x80mm

Supplier: Marshalls (or equal and approved)