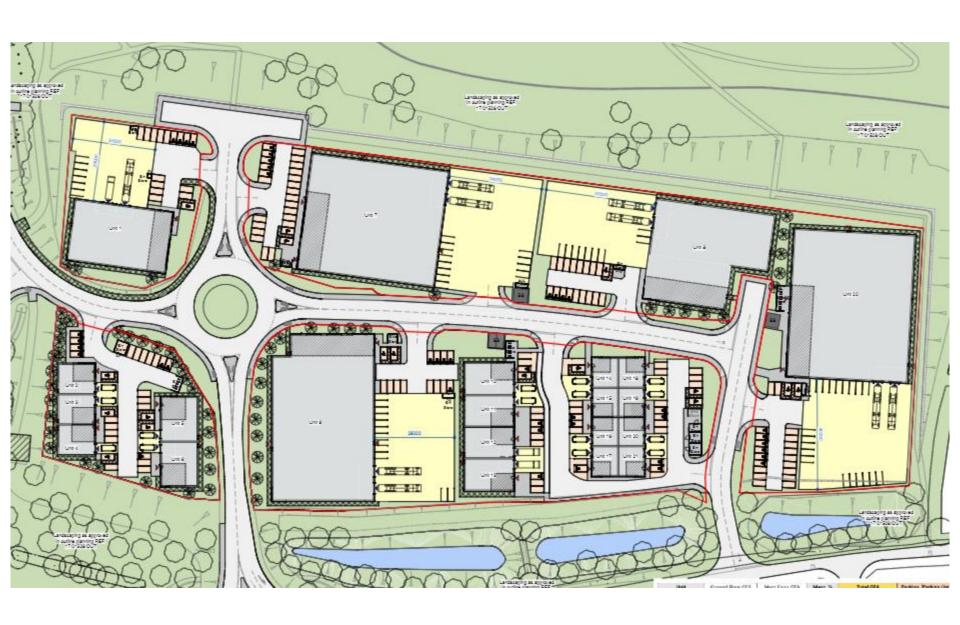

# 23/02845/REM Land To The East Of Sun Lane, Alresford Hampshire

Approval of Reserved Matters of Outline Application (17/01528/OUT) including Appearance, Landscaping, Layout, Scale of Employment Park and associated works. (AMENDED PLANS RECEIVED 07.03.2024).





### Example smaller unit plans and elevations



# Example larger unit plans and elevations



## Landscaping masterplan



# Landscaping plan





#### Proposed - Native Hedge

Proposed single species native hedge to be planted along the red line boundary

#### Proposed - Permeable Block Paving PV1

Car parking bays to be surfaced with permeable concrete block paving:

Product: Tegula Priora

Colour: Traditional

Size: 160x160x80mm and 160x120x80mm Supplier: Marshalls (or equal and approved)

#### - Proposed - Permeable Block Paving PV2

Individual car parking bays to be demarcated with a single soldier course of contrasting coloured permeable block paving:

Product: Tegula Priora Colour: Charcoal Size: 160x160x80mm

Supplier: Marshalls (or equal and approved)

# Sample of landscaping p