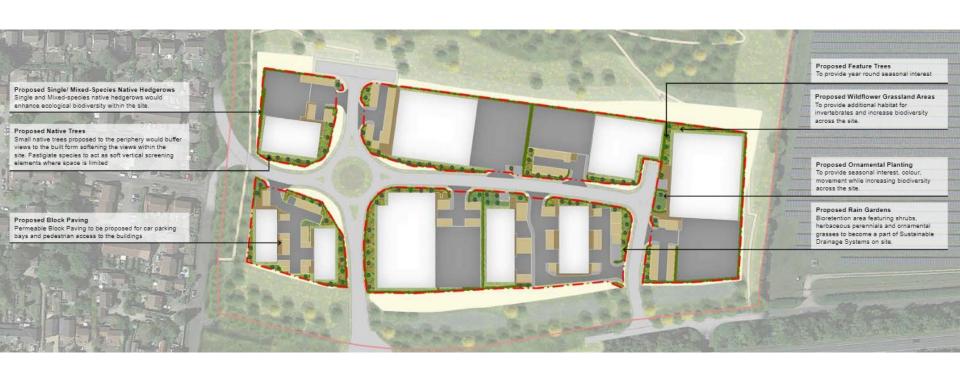

## Landscaping masterplan

#### Proposed - Native Hedge

Proposed single species native hedge to be planted along the red line boundary

#### Proposed - Permeable Block Paving PV1

Car parking bays to be surfaced with permeable concrete block paving:

Product: Tegula Priora

Colour: Traditional

Size: 160x160x80mm and 160x120x80mm Supplier: Marshalls (or equal and approved)

#### - Proposed - Permeable Block Paving PV2

Individual car parking bays to be demarcated with a single soldier course of contrasting coloured permeable block paving:

Product: Tegula Priora Colour: Charcoal Size: 160x160x80mm

Supplier: Marshalls (or equal and approved)