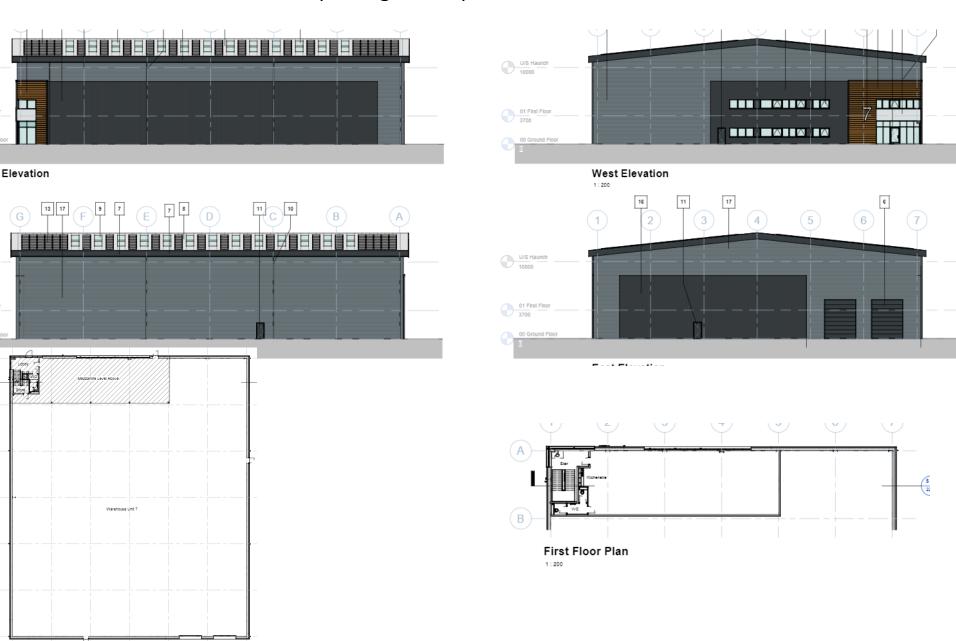

# 23/02845/REM Land To The East Of Sun Lane, Alresford Hampshire

Approval of Reserved Matters of Outline Application (17/01528/OUT) including Appearance, Landscaping, Layout, Scale of Employment Park and associated works. (AMENDED PLANS RECEIVED 07.03.2024).





### Example smaller unit plans and elevations



# Example larger unit plans and elevations



## Landscaping masterplan



# Landscaping plan





#### Proposed - Native Hedge

Proposed single species native hedge to be planted along the red line boundary

#### Proposed - Permeable Block Paving PV1

Car parking bays to be surfaced with permeable concrete block paving:

Product: Tegula Priora

Colour: Traditional

Size: 160x160x80mm and 160x120x80mm Supplier: Marshalls (or equal and approved)

#### - Proposed - Permeable Block Paving PV2

Individual car parking bays to be demarcated with a single soldier course of contrasting coloured permeable block paving:

Product: Tegula Priora Colour: Charcoal Size: 160x160x80mm

Supplier: Marshalls (or equal and approved)

# Sample of landscaping plan

# **HGV** tracking plan





Looking up Sun Lane from the corner of Tichbourne Down

Looki