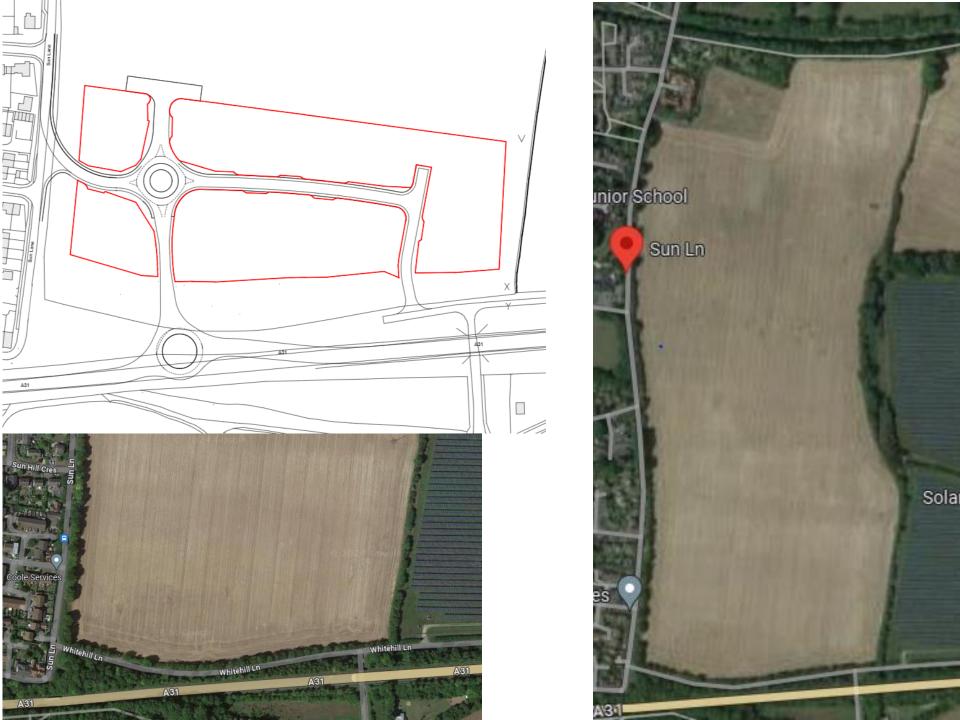

# 23/02845/REM Land To The East Of Sun Lane, Alresford Hampshire

Approval of Reserved Matters of Outline Application (17/01528/OUT) including Appearance, Landscaping, Layout, Scale of Employment Park and associated works. (AMENDED PLANS RECEIVED 07.03.2024).