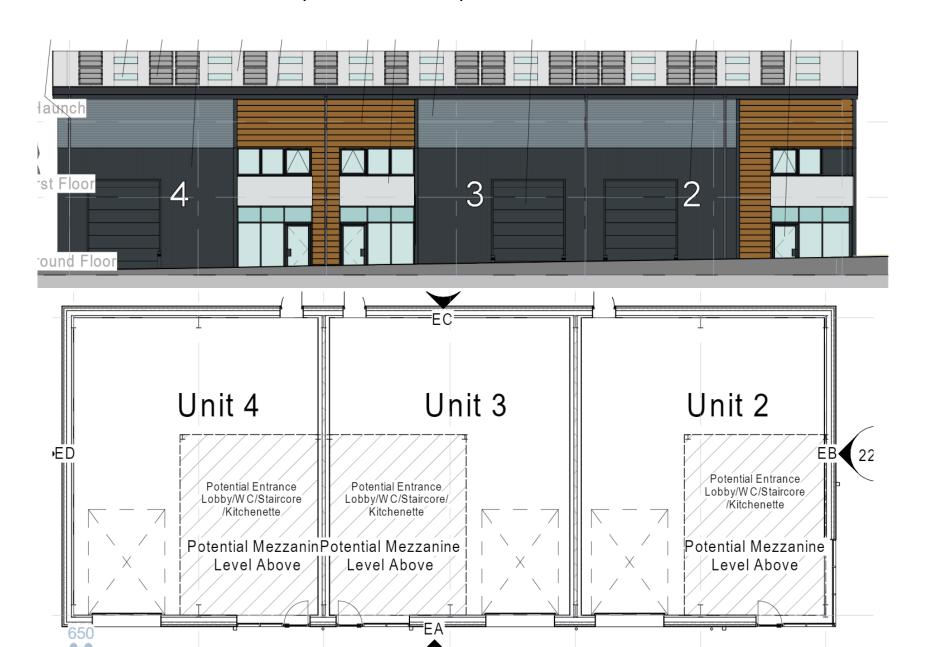

# 23/02845/REM Land To The East Of Sun Lane, Alresford Hampshire

Approval of Reserved Matters of Outline Application (17/01528/OUT) including Appearance, Landscaping, Layout, Scale of Employment Park and associated works. (AMENDED PLANS RECEIVED 07.03.2024).





### Example smaller unit plans and elevations



# Example larger unit plans and elevations



## Landscaping masterplan



# Landscaping plan





#### Proposed - Native Hedge

Proposed single species native hedge to be planted along the red line boundary

#### Proposed - Permeable Block Paving PV1

Car parking bays to be surfaced with permeable concrete block paving:

Product: Tegula Priora

Colour: Traditional

Size: 160x160x80mm and 160x120x80mm Supplier: Marshalls (or equal and approved)

#### - Proposed - Permeable Block Paving PV2

Individual car parking bays to be demarcated with a single soldier course of contrasting coloured permeable block paving:

Product: Tegula Priora Colour: Charcoal Size: 160x160x80mm

Supplier: Marshalls (or equal and approved)

# Sample of landscaping plan

# **HGV** tracking plan





Looking up Sun