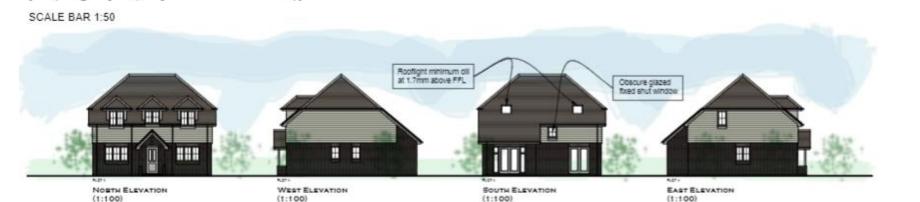

65 Anmore Road, Denmead, Waterlooville, Hampshire, PO7 6NT

Erection of 4No. new dwellings with car parking along with use of existing access onto Anmore Road.



## Wider Context Map



#### Site Location Plan



## Aerial photo of the site



## **Local Context Map**



#### Master Plan



### Proposed Block Plan



## **Proposed Site Plan**



## **Proposed Comparison Plan**



#### Plot 1 Plans



GROUND FLOOR PLAN (1:50)



FIRST FLOOR PLAN (1:50)



ROOF PLAN (1:50)



#### Plot 2 Plans



GROUND FLOOR PLAN (1:50)





FIRST FLOOR PLAN (1:50)



ROOF PLAN (1:50)



#### Plot 3 Plans



GROUND FLOOR PLAN (1:50)



Bahnoon Jackson Bedroom Bedroo

FIRST FLOOR PLAN (1:50)



Roof Plan (1:50)



#### Plot 4 Plans



GROUND FLOOR PLAN (1:50)



FIRST FLOOR PLAN (1:50)



Roof Plan (1:50)



**Proposed Landscaping Plan** 



#### Proposed Section and Levels Site Plan



#### **Proposed Street Scene Plans**



#### Proposed Street Scene Plans



### **Proposed Site Section**



PROPOSED SITE SECTION THROUGH ROOF LIGHTS (1:50)



#### Site Photos of access to the Application Site



### Site Photos of access to the Application Site































Plot 1 facing No.67 Anmore Road





Plot 2 facing No.69 Anmore Road





Plot 3 facing No.69 Anmore Road





Plot 4 facing No.69 Anmore Road





Plot 4 facing No.71 Anmore Road

### Site Photos from No.69 Anmore Road







#### Site Photos from No.69 Anmore Road





#### Site Photos from No.71 Anmore Road







#### Site Photos from No.71 Anmore Road







#### **RECOMMENDATION - APPROVAL**

Proposal complies wi