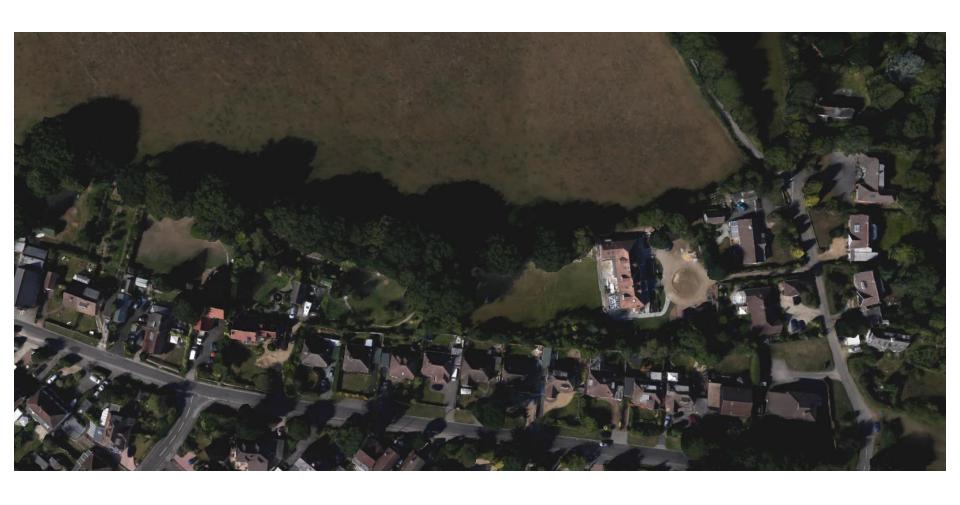

## 24/01697/FUL Firgrove, 65 Anmore Road, Denmead, Waterlooville, Hampshire, PO7 6NT

Erection of 4No. new dwellings with car parking along with use of existing access onto Anmore Road.



## Wider Context Map



#### Site Location Plan



## Aerial photo of the site



## **Local Context Map**



#### Master Plan



### Proposed Block Plan



## **Proposed Site Plan**



## **Proposed Comparison Plan**



#### Plot 1 Plans



GROUND FLOOR PLAN (1:50)



FIRST FLOOR PLAN (1:50)



ROOF PLAN (1:50)



#### Plot 2 Plans



GROUND FLOOR PLAN (1:50)





FIRST FLOOR PLAN (1:50)



ROOF PLAN (1:50)



#### Plot 3 Plans



GROUND FLOOR PLAN (1:50)



Bahnoon Jackson Bedroom Bedroo

FIRST FLOOR PLAN (1:50)



Roof Plan (1:50)



#### Plot 4 Plans



GROUND FLOOR PLAN (1:50)



FIRST FLOOR PLAN (1:50)



Roof Plan (1:50)



**Proposed Landscaping Plan** 



#### Proposed Section and Levels Site Plan



#### **Proposed Street Scene Plans**



#### Proposed Street Scene Plans



### **Proposed Site Section**



PROPOSED SITE SECTION THROUGH ROOF LIGHTS (1:50)