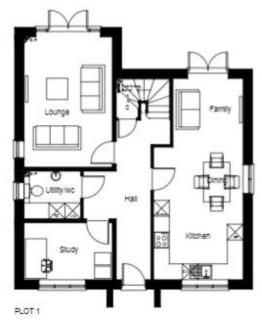

#### Plot 1 Plans

GROUND FLOOR PLAN (1:50)

FIRST FLOOR PLAN (1:50)

ROOF PLAN (1:50)