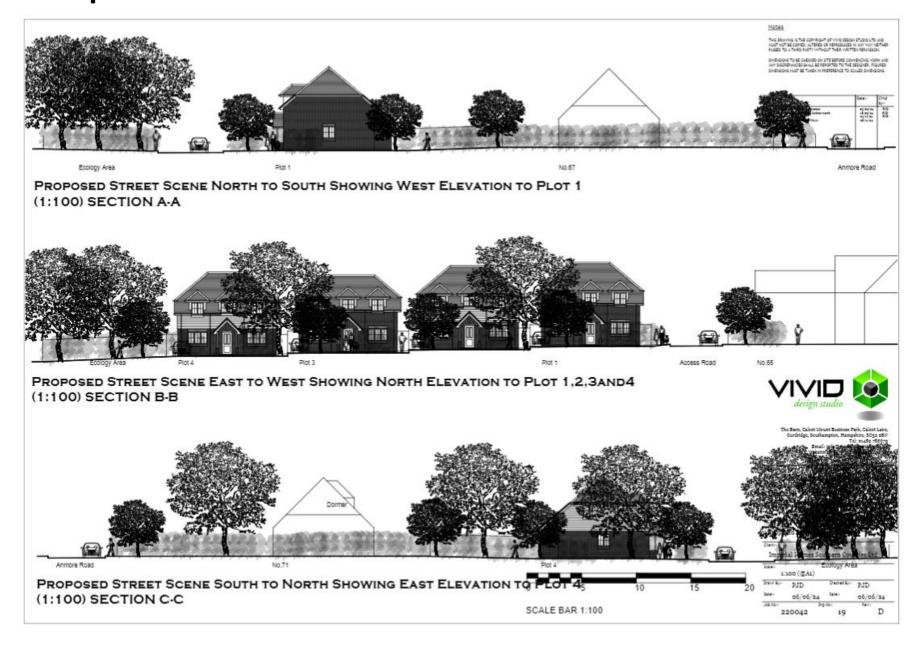

se of existing access onto Anmore Road.



## Wider Context Map



#### Site Location Plan



## Aerial photo of the site



## **Local Context Map**



#### Master Plan



### Proposed Block Plan



## **Proposed Site Plan**



## **Proposed Comparison Plan**



#### Plot 1 Plans



GROUND FLOOR PLAN (1:50)



FIRST FLOOR PLAN (1:50)



ROOF PLAN (1:50)



#### Plot 2 Plans



GROUND FLOOR PLAN (1:50)





FIRST FLOOR PLAN (1:50)



ROOF PLAN (1:50)



#### Plot 3 Plans



GROUND FLOOR PLAN (1:50)



Bahnoon Jackson Bedroom Bedroo

FIRST FLOOR PLAN (1:50)



Roof Plan (1:50)



#### Plot 4 Plans



GROUND FLOOR PLAN (1:50)



FIRST FLOOR PLAN (1:50)



Roof Plan (1:50)



**Proposed Landscaping Plan** 



#### Proposed Section and Levels Site Plan



#### **Proposed Street Scene Plans**



#### Proposed Street Scene Plans



### **Proposed Site Section**



PROPOSED SITE SECTION THROUGH ROOF LIGHTS (1:50)



#### Site Photos of access to the Application Site



### Site Photos of access to the Application Site































Plot 1 facing No.67 Anmore Road





Plot 2 facing No.69 Anmore Road





Plot 3 facing No.69 Anmore Road





Plot 4 facing No.69 Anmore Road





Plot 4 facing No.71 Anmore Road

### Site Photos from No.69 Anmore Road







#### Site Photos from No.69 Anmore Road





#### Site Photos from No.71 Anmore Road







#### Site Photos from No.71 Anmore Road







#### **RECOMMENDATION - APPROVAL**

Proposal complies with Local Plan policies as is laid out within the report.