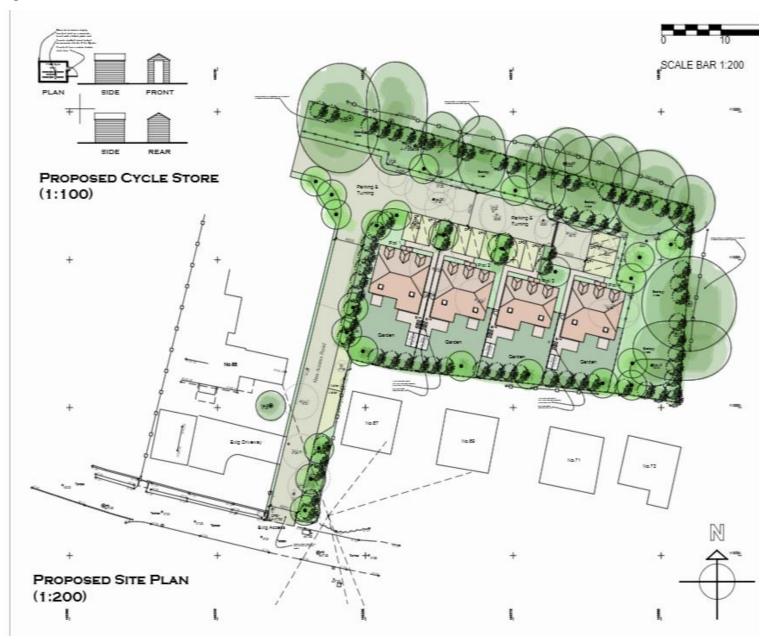

## 24/01697/FUL Firgrove, 65 Anmore Road, Denmead, Waterlooville, Hampshire, PO7 6NT

Erection of 4No. new dwellings with car parking along with use of existing access onto Anmore Road.



## Wider Context Map



#### Site Location Plan



## Aerial photo of the site



## **Local Context Map**



#### Master Plan



### Proposed Block Plan



## **Proposed Site Plan**



## **Proposed Comparison Plan**



#### Plot 1 Plans



GROUND FLOOR PLAN (1:50)



FIRST FLOOR PLAN (1:50)



ROOF PLAN (1:50)



#### Plot 2 Plans



GROUND FLOOR PLAN (1:50)





FIRST FLOOR PLAN (1:50)



ROOF PLAN (1:50)



#### Plot 3 Plans



GROUND FLOOR PLAN (1:50)



Bahnoon Jackson Bedroom Bedroo

FIRST FLOOR PLAN (1:50)



Roof Plan (1:50)



#### Plot 4 Plans



GROUND FLOOR PLAN (1:50)



FIRST FLOOR PLAN (1:50)



Roof Plan (1:50)



**Proposed Landscaping Plan** 



#### Proposed Section and Levels Site Plan



#### **Proposed Street Scene Plans**



#### Proposed Street Scene Plans



### **Proposed Site Section**



PROPOSED SITE SECTION THROUGH ROOF LIGHTS (1:50)



#### Site Photos of access to the Application Site



### Site Photos of access to the Application Site