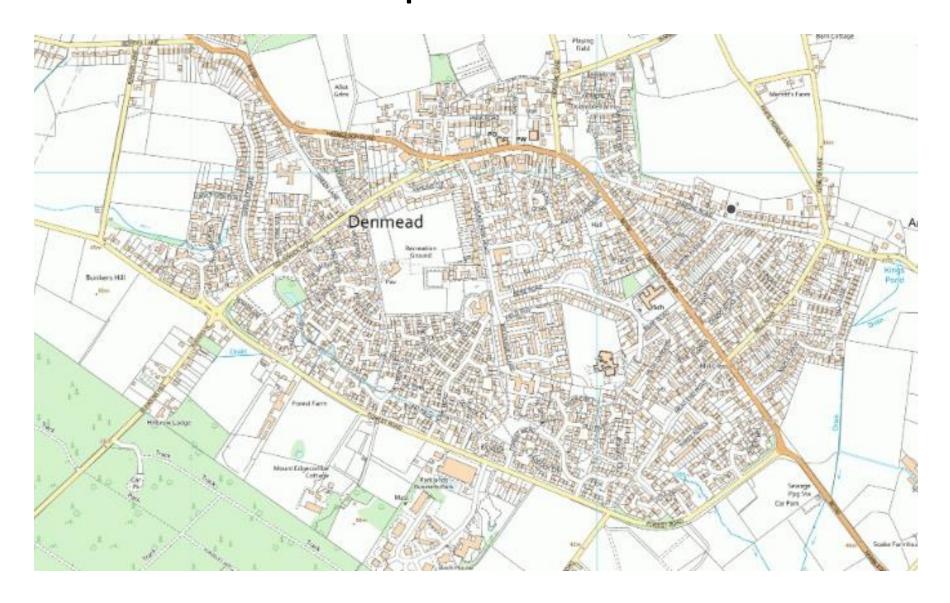

## 24/01697/FUL Firgrove, 65 Anmore Road, Denmead, Waterlooville, Hampshire, PO7 6NT

Erection of 4No. new dwellings with car parking along with use of existing access onto Anmore Road.



## Wider Context Map



#### Site Location Plan



## Aerial photo of the site



## **Local Context Map**



#### Master Plan



### Proposed Block Plan



## **Proposed Site Plan**



## **Proposed Comparison Plan**



#### Plot 1 Plans



GROUND FLOOR PLAN (1:50)



FIRST FLOOR PLAN (1:50)



ROOF PLAN (1:50)



#### Plot 2 Plans



GROUND FLOOR PLAN (1:50)





FIRST FLOOR PLAN (1:50)



ROOF PLAN (1:50)



#### Plot 3 Plans



GROUND FLOOR PLAN (1:50)



Bahnoon Jackson Bedroom Bedroo

FIRST FLOOR PLAN (1:50)



Roof Plan (1:50)



#### Plot 4 Plans



GROUND FLOOR PLAN (1:50)



FIRST FLOOR PLAN (1:50)



Roof Plan (1:50)



**Proposed Landscaping Plan** 



#### Proposed Section and Levels Site Plan



#### **Proposed Street Scene Plans**



#### Proposed Street Scene Plans



### **Proposed Site Section