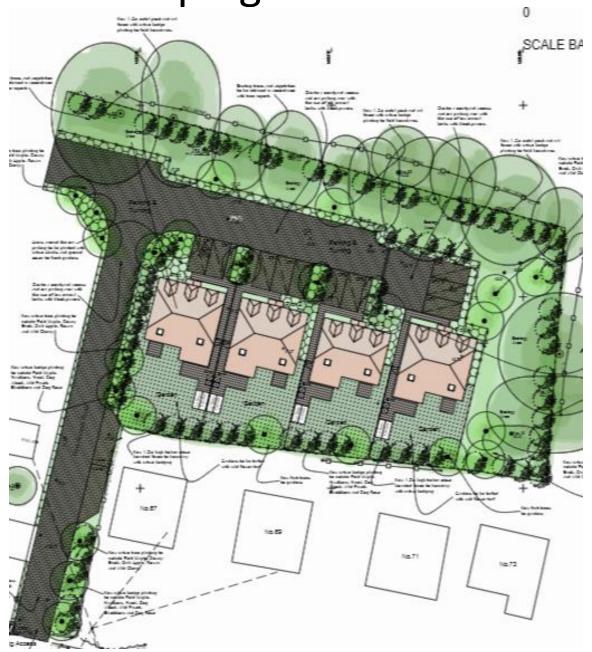

ille, Hampshire, PO7 6NT

Erection of 4No. new dwellings with car parking along with use of existing access onto Anmore Road.



## Wider Context Map



#### Site Location Plan



## Aerial photo of the site



## **Local Context Map**



#### Master Plan



### Proposed Block Plan



## **Proposed Site Plan**



## **Proposed Comparison Plan**



#### Plot 1 Plans



GROUND FLOOR PLAN (1:50)



FIRST FLOOR PLAN (1:50)



ROOF PLAN (1:50)



#### Plot 2 Plans



GROUND FLOOR PLAN (1:50)





FIRST FLOOR PLAN (1:50)



ROOF PLAN (1:50)



#### Plot 3 Plans



GROUND FLOOR PLAN (1:50)



Bahnoon Jackson Bedroom Bedroo

FIRST FLOOR PLAN (1:50)



Roof Plan (1:50)



#### Plot 4 Plans



GROUND FLOOR PLAN (1:50)



FIRST FLOOR PLAN (1:50)



Roof Plan (1:50)



**Proposed Landscaping Plan** 



#### Proposed Section and Levels Site Plan



#### **Proposed Street Scene Plans**



#### Proposed Street Scene Plans



### **Proposed Site Section**



PROPOSED SITE SECTION THROUGH ROOF LIGHTS (1:50)



#### Site Photos of access to the Application Site



### Site Photos of access to the Application Site































Plot 1 facing No.67 Anmore Road





Plot 2 facing No.69 Anmore Road





Plot 3 facing No.69 Anmore Road





Plot 4 facing No.69 Anmore Road





Plot 4 facing No.71 Anmore Road

### Site Photos from No.69 Anmore Road







#### Site Photos from No.69 Anmore Road





#### Site Photos from No.71 Anmore Road







#### Site Photos from No.71 Anmore Road







#### **RECOMMENDATION - APPROVAL**

Proposal complies with Local Plan policies as is laid