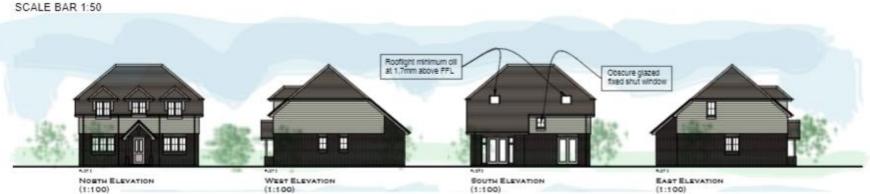

## 24/01697/FUL Firgrove, 65 Anmore Road, Denmead, Waterlooville, Hampshire, PO7 6NT

Erection of 4No. new dwellings with car parking along with use of existing access onto Anmore Road.



## Wider Context Map



#### Site Location Plan



## Aerial photo of the site



## **Local Context Map**



#### Master Plan



### Proposed Block Plan



## **Proposed Site Plan**



## **Proposed Comparison Plan**



#### Plot 1 Plans



GROUND FLOOR PLAN (1:50)



FIRST FLOOR PLAN (1:50)



ROOF PLAN (1:50)



#### Plot 2 Plans



GROUND FLOOR PLAN (1:50)





FIRST FLOOR PLAN (1:50)



ROOF PLAN (1:50)



#### Plot 3 Plans



GROUND FLOOR PLAN (1:50)



Bahnoon Jackson Bedroom Bedroo

FIRST FLOOR PLAN (1:50)



Roof Plan (1:50)



#### Plot 4 Plans



GROUND FLOOR PLAN (1:50)



FIRST FLOOR PLAN (1:50)



Roof Plan (1:50)



**Proposed Landscaping Plan** 



#### Proposed Section and Levels Site Plan



#### **Proposed Street Scene Plans**



#### Proposed Street Scene Plans



### **Proposed Site Section**



PROPOSED SITE SECTION THROUGH ROOF LIGHTS (1:50)



#### Site Photos of access to the Application Site



### Site Photos of access to the Application Site































Plot 1 facing No.67 Anmore Road





Plot 2 facing No.69 Anmore Road





Plot 3 facing No.69 Anmore Road





Plot 4 facing No.69 Anmore Road





Plot 4 facing No.71 Anmore Road

### Site Photos f