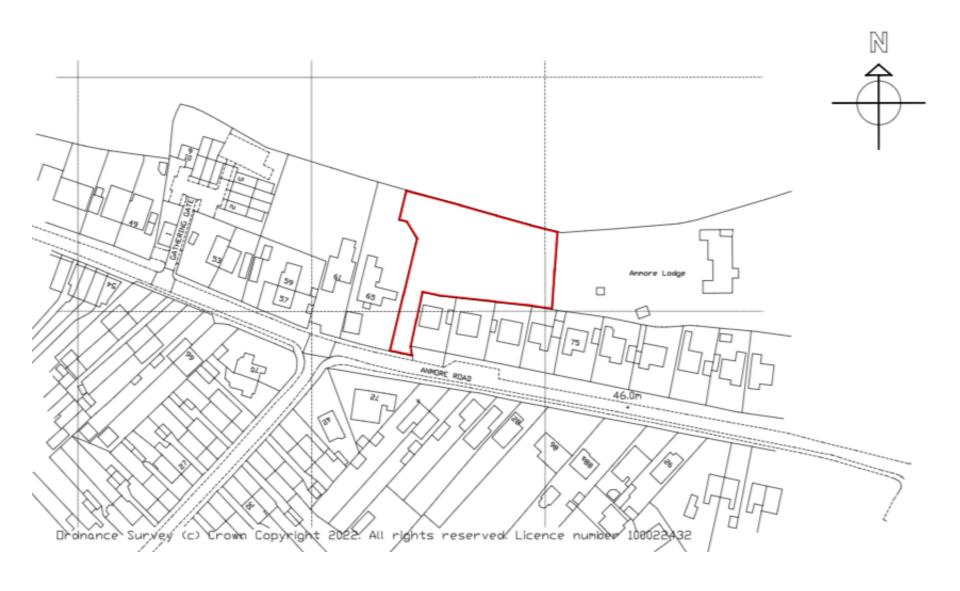

## 24/01697/FUL Firgrove, 65 Anmore Road, Denmead, Waterlooville, Hampshire, PO7 6NT

Erection of 4No. new dwellings with car parking along with use of existing access onto Anmore Road.



## Wider Context Map



#### Site Location Plan



## Aerial photo of the site



## **Local Context Map**



#### Master Plan



### Proposed Block Plan



## **Proposed Site Plan**



## **Proposed Comparison Plan**



#### Plot 1 Plans



GROUND FLOOR PLAN (1:50)



FIRST FLOOR PLAN (1:50)



ROOF PLAN (1:50)



#### Plot 2 Plans



GROUND FLOOR PLAN (1:50)





FIRST FLOOR PLAN (1:50)



ROOF PLAN (1:50)



#### Plot 3 Plans



GROUND FLOOR PLAN (1:50)



Bahnoon Jackson Bedroom Bedroo

FIRST FLOOR PLAN (1:50)



Roof Plan (1:50)



#### Plot 4 Plans



GROUND FLOOR PLAN (1:50)



FIRST FLOOR PLAN (1:50)



Roof Plan (1:50)



**Proposed Landscaping Plan** 



#### Proposed Section and Levels Site Plan



#### **Proposed Street Scene Plans**



#### Proposed Street Scene Plans



### **Proposed Site Section**



PROPOSED SITE SECTION