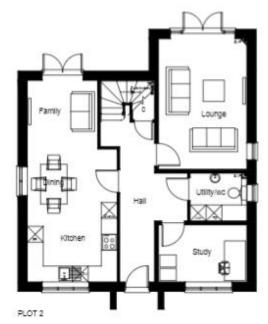

#### Plot 2 Plans

GROUND FLOOR PLAN (1:50)

FIRST FLOOR PLAN (1:50)

ROOF PLAN (1:50)