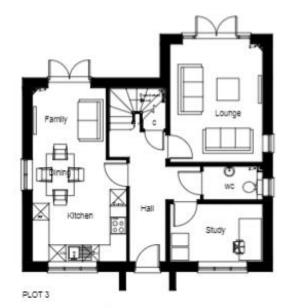

#### Plot 3 Plans

GROUND FLOOR PLAN (1:50)

Bahnoon Jackson Bedroom Bedroo

FIRST FLOOR PLAN (1:50)

Roof Plan (1:50)