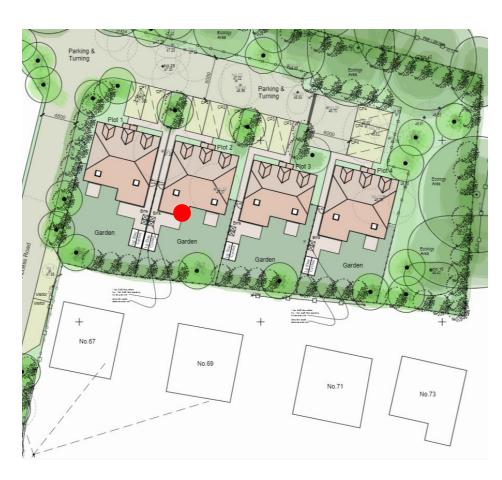

FLOOR PLAN (1:50)



FIRST FLOOR PLAN (1:50)



ROOF PLAN (1:50)



#### Plot 2 Plans



GROUND FLOOR PLAN (1:50)





FIRST FLOOR PLAN (1:50)



ROOF PLAN (1:50)



#### Plot 3 Plans



GROUND FLOOR PLAN (1:50)



Bahnoon Jackson Bedroom Bedroo

FIRST FLOOR PLAN (1:50)



Roof Plan (1:50)



#### Plot 4 Plans



GROUND FLOOR PLAN (1:50)



FIRST FLOOR PLAN (1:50)



Roof Plan (1:50)



**Proposed Landscaping Plan** 



#### Proposed Section and Levels Site Plan



#### **Proposed Street Scene Plans**



#### Proposed Street Scene Plans



### **Proposed Site Section**



PROPOSED SITE SECTION THROUGH ROOF LIGHTS (1:50)



#### Site Photos of access to the Application Site



### Site Photos of access to the Application Site































Plot 1 facing No.67 Anmore Road





Plot 2 facing No.69 Anmore Road





Plot 3 facing No.69 Anmore Road





Plot 4 facing No.69 Anmore Road





Plot 4 facing No.71 Anmore Road

### Site Photos from No.69 Anmore Road







#### Site Photos from No.69 Anmore Road





#### Site Photos from No.71 Anmore Road







#### Site Photos from No.71 Anmore Road







#### **RECOMMENDATION - APPROVAL**

Proposal complies with Local Plan policies as is laid out within the report.