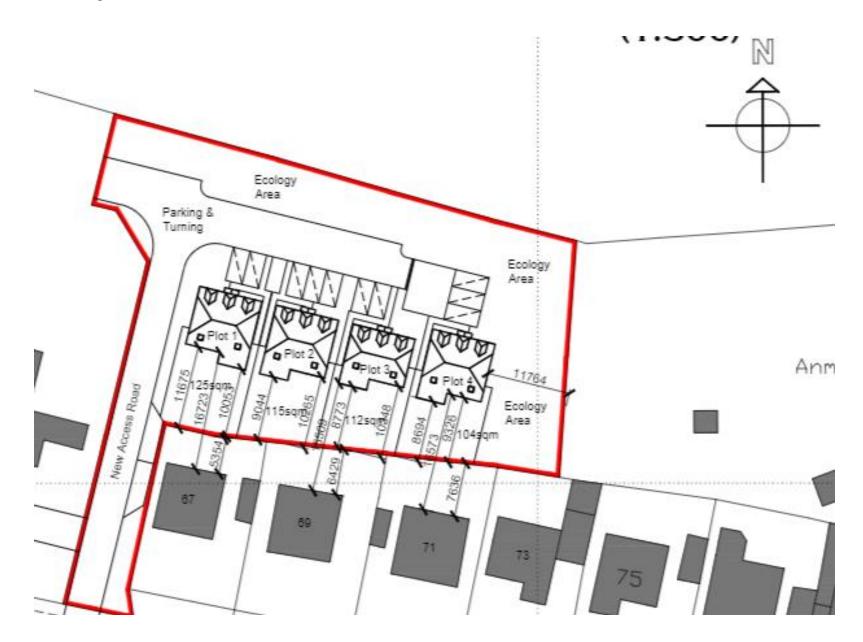

## 24/01697/FUL Firgrove, 65 Anmore Road, Denmead, Waterlooville, Hampshire, PO7 6NT

Erection of 4No. new dwellings with car parking along with use of existing access onto Anmore Road.



## Wider Context Map



#### Site Location Plan



## Aerial photo of the site



## **Local Context Map**



#### Master Plan



### Proposed Block Plan



## **Proposed Site Plan**



## **Proposed Comparison Plan**



#### Plot 1 Plans



GROUND FLOOR PLAN (1:50)



FIRST FLOOR PLAN (1:50)



ROOF PLAN (1:50)



#### Plot 2 Plans



GROUND FLOOR PLAN (1:50)





FIRST FLOOR PLAN (1:50)



ROOF PLAN (1:50)



#### Plot 3 Plans



GROUND FLOOR PLAN (1:50)



Bahnoon Jackson Bedroom Bedroo

FIRST FLOOR PLAN (1:50)



Roof Plan (1:50)



#### Plot 4 Plans



GROUND FLOOR PLAN (1:50)



FIRST FLOOR PLAN (1:50)



Roof Plan (1:50)



**Proposed Landscaping Plan** 



#### Proposed Section and Levels Site Plan



#### **Proposed Street Scene Plans**



#### Proposed Street Scene Plans



### **Proposed Site Section**



PROPOSED SITE SECTION THROUGH ROOF LIGHTS (1:50)



#### Site Photos of access to the Application Site



### Site Photos of ac