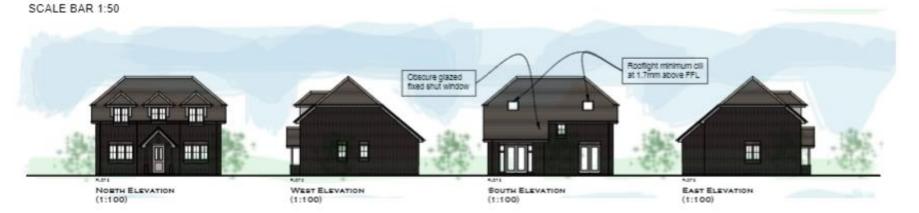

## 24/01697/FUL Firgrove, 65 Anmore Road, Denmead, Waterlooville, Hampshire, PO7 6NT

Erection of 4No. new dwellings with car parking along with use of existing access onto Anmore Road.



## Wider Context Map



#### Site Location Plan



## Aerial photo of the site



## **Local Context Map**



#### Master Plan



### Proposed Block Plan



## **Proposed Site Plan**



## **Proposed Comparison Plan**



#### Plot 1 Plans



GROUND FLOOR PLAN (1:50)



FIRST FLOOR PLAN (1:50)



ROOF PLAN (1:50)



#### Plot 2 Plans



GROUND FLOOR PLAN (1:50)





FIRST FLOOR PLAN (1:50)



ROOF PLAN (1:50)



#### Plot 3 Plans



GROUND FLOOR PLAN (1:50)



Bahnoon Jackson Bedroom Bedroo

FIRST FLOOR PLAN (1:50)



Roof Plan (1:50)



#### Plot 4 Plans



GROUND FLOOR PLAN (1:50)



FIRST FLOOR PLAN (1:50)



Roof Plan (1:50)



**Proposed Landscaping Plan** 



#### Proposed Section and Levels Site Plan



#### **Proposed Street Scene Plans**



#### Proposed Street Scene Plans



### **Proposed Site Section**



PROPOSED SITE SECTION THROUGH ROOF LIGHTS (1:50)



#### Site Photos of access to the Application Site



### Site Photos of access to the Application Site































Plot 1 facing No.67 Anmore Road





Plot 2 facing No.69 Anmore Road





Plot 3 facing No.69 Anmore Road





Plot 4 facing No.69 Anmore Road





Plot 4 facing No.71 Anmore Road

### Site Photos from No.69 Anmore Road







#### Site Photos from No.69 Anmore Road





#### Site Photos from No.71 Anmore Road







#### Si