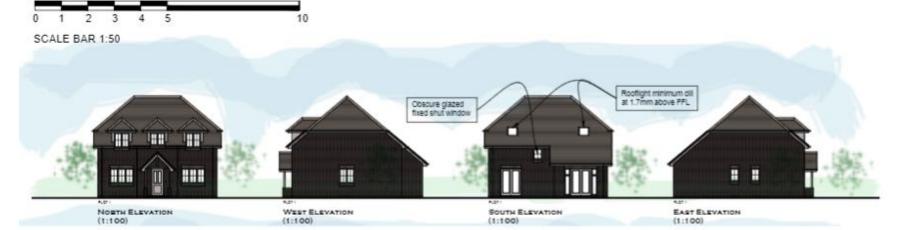

## 24/01697/FUL Firgrove, 65 Anmore Road, Denmead, Waterlooville, Hampshire, PO7 6NT

Erection of 4No. new dwellings with car parking along with use of existing access onto Anmore Road.



## Wider Context Map



#### Site Location Plan



## Aerial photo of the site



## **Local Context Map**



#### Master Plan



### Proposed Block Plan



## **Proposed Site Plan**



## **Proposed Comparison Plan**



#### Plot 1 Plans



GROUND FLOOR PLAN (1:50)



FIRST FLOOR PLAN (1:50)



ROOF PLAN (1:50)



#### Plot 2 Plans



GROUND FLOOR PLAN (1:50)





FIRST FLOOR PLAN (1:50)



ROOF PLAN (1:50)



#### Plot 3 Plans



GROUND FLOOR PLAN (1:50)



Bahnoon Jackson Bedroom Bedroo

FIRST FLOOR PLAN (1:50)



Roof Plan (1:50)



#### Plot 4 Plans



GROUND FLOOR PLAN (1:50)



FIRST FLOOR PLAN (1:50)



Roof Plan (1:50)



**Proposed Landscaping Plan** 



#### Proposed Section and Levels Site Plan



#### **Proposed Street Scene Plans**



#### Proposed Street Scene Plans



### **Proposed Site Section**



PROPOSED SITE SECTION THROUGH ROOF LIGHTS (1:50)



#### Site Photos of access to the Application Site



### Site Photos of access to the Application Site































Plot 1 facing No.67 Anmore Road





Plot 2 facing No.69 Anmore Road





Plot 3 facing No.69 Anmore