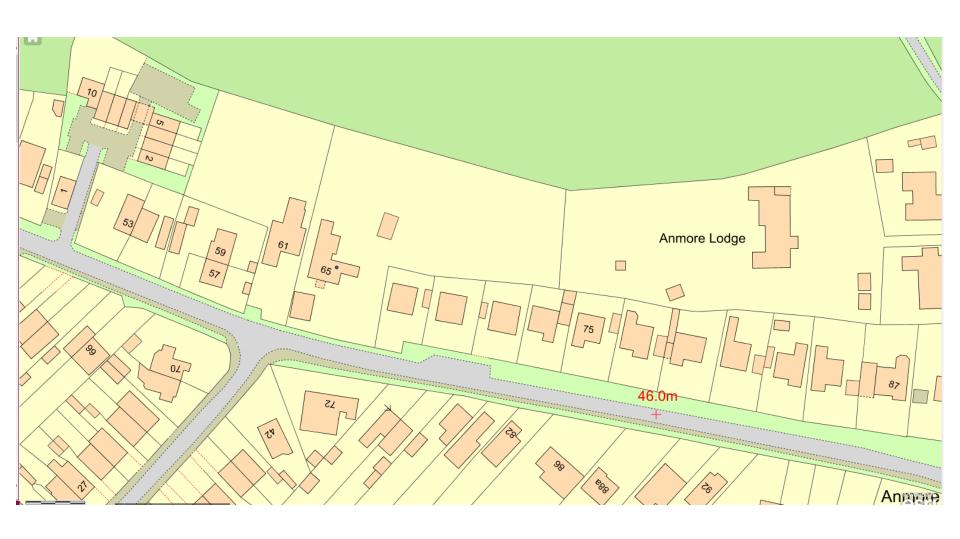

## 24/01697/FUL Firgrove, 65 Anmore Road, Denmead, Waterlooville, Hampshire, PO7 6NT

Erection of 4No. new dwellings with car parking along with use of existing access onto Anmore Road.



## Wider Context Map



#### Site Location Plan



## Aerial photo of the site



## **Local Context Map**



#### Master Plan



### Proposed Block Plan



## **Proposed Site Plan**



## **Proposed Comparison Plan**



#### Plot 1 Plans



GROUND FLOOR PLAN (1:50)



FIRST FLOOR PLAN (1:50)



ROOF PLAN (1:50)



#### Plot 2 Plans



GROUND FLOOR PLAN (1:50)





FIRST FLOOR PLAN (1:50)



ROOF PLAN (1:50)



#### Plot 3 Plans



GROUND FLOOR PLAN (1:50)



Bahnoon Jackson Bedroom Bedroo

FIRST FLOOR PLAN (1:50)



Roof Plan (1:50)



#### Plot 4 Plans



GROUND FLOOR PLAN (1:50)



FIRST FLOOR PLAN (1:50)



Roof Plan (1:50)



**Proposed Landscaping Plan** 



#### Proposed Section and Levels Site Plan



#### **Proposed Street Scene Plans**



#### Proposed Street Scene Plans



### **Proposed Site Section**



PROPOSED SITE SECTION THROUGH ROOF LIGHTS (1:50)



#### Site Photos of access t