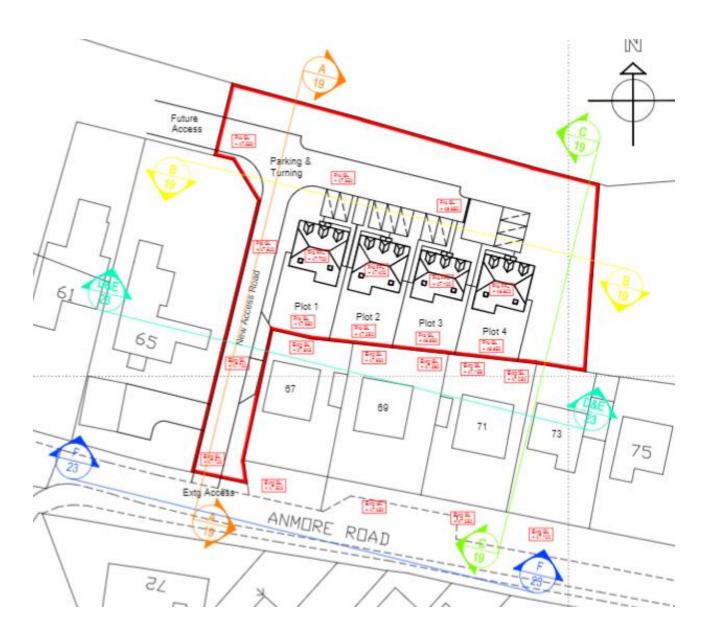

dwellings with car parking along with use of existing access onto Anmore Road.



## Wider Context Map



#### Site Location Plan



## Aerial photo of the site



## **Local Context Map**



#### Master Plan



### Proposed Block Plan



## **Proposed Site Plan**



## **Proposed Comparison Plan**



#### Plot 1 Plans



GROUND FLOOR PLAN (1:50)



FIRST FLOOR PLAN (1:50)



ROOF PLAN (1:50)



#### Plot 2 Plans



GROUND FLOOR PLAN (1:50)





FIRST FLOOR PLAN (1:50)



ROOF PLAN (1:50)



#### Plot 3 Plans



GROUND FLOOR PLAN (1:50)



Bahnoon Jackson Bedroom Bedroo

FIRST FLOOR PLAN (1:50)



Roof Plan (1:50)



#### Plot 4 Plans



GROUND FLOOR PLAN (1:50)



FIRST FLOOR PLAN (1:50)



Roof Plan (1:50)



**Proposed Landscaping Plan** 



#### Proposed Section and Levels Site Plan



#### **Proposed Street Scene Plans**



#### Proposed Street Scene Plans



### **Proposed Site Section**



PROPOSED SITE SECTION THROUGH ROOF LIGHTS (1:50)



#### Site Photos of access to the Application Site



### Site Photos of access to the Application Site































Plot 1 facing No.67 Anmore Road





Plot 2 facing No.69 Anmore Road





Plot 3 facing No.69 Anmore Road





Plot 4 facing No.69 Anmore Road





Plot 4 facing No.71 Anmore Road

### Site Photos from No.69 Anmore Road







#### Site Photos from No.69 Anmore Road





#### Site Photos from No.71 Anmore Road







#### Site Photos from No.71 Anmore Road







#### **RECOMMENDATION - APPROVAL**

Proposal complies with Local Plan policies as is laid out within the report.