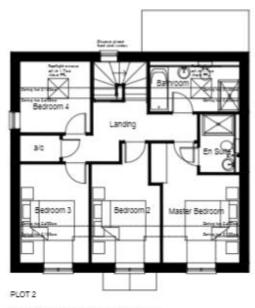

#### Plot 2 Plans

GROUND FLOOR PLAN (1:50)

FIRST FLOOR PLAN (1:50)

ROOF PLAN (1:50)