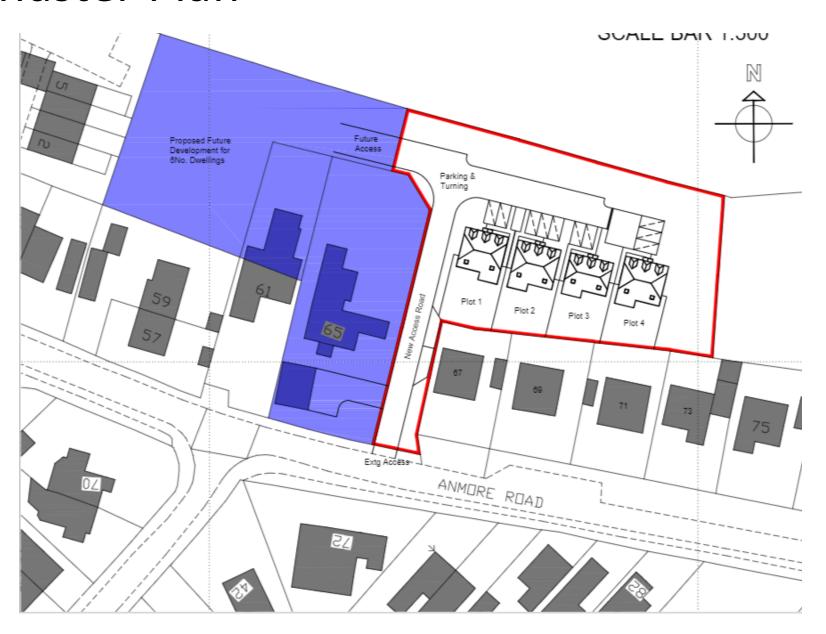

## 24/01697/FUL Firgrove, 65 Anmore Road, Denmead, Waterlooville, Hampshire, PO7 6NT

Erection of 4No. new dwellings with car parking along with use of existing access onto Anmore Road.



## Wider Context Map



#### Site Location Plan



## Aerial photo of the site



## **Local Context Map**



#### Master Plan



### Proposed Block Plan



## **Proposed Site Plan**



## **Proposed Comparison Plan**



#### Plot 1 Plans



GROUND FLOOR PLAN (1:50)



FIRST FLOOR PLAN (1:50)



ROOF PLAN (1:50)



#### Plot 2 Plans



GROUND FLOOR PLAN (1:50)





FIRST FLOOR PLAN (1:50)



ROOF PLAN (1:50)



#### Plot 3 Plans



GROUND FLOOR PLAN (1:50)



Bahnoon Jackson Bedroom Bedroo

FIRST FLOOR PLAN (1:50)



Roof Plan (1:50)



#### Plot 4 Plans



GROUND FLOOR PLAN (1:50)



FIRST FLOOR PLAN (1:50)



Roof Plan (1:50)



**Proposed Landscaping Plan** 



#### Proposed Section and Levels Site Plan



#### **Proposed Street Scene Plans**



#### Proposed Street Scene Plans



### **Proposed Site Section**



PROPOSED SITE SECTION THROUGH ROOF LIGHTS (1:50)



#### Site Photos of access to the Application Si