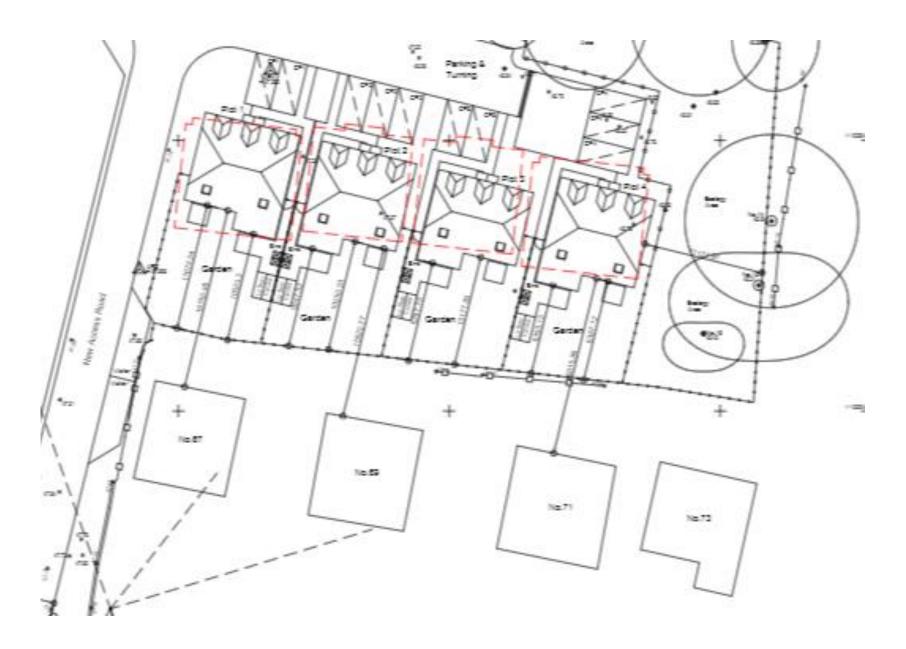

## 24/01697/FUL Firgrove, 65 Anmore Road, Denmead, Waterlooville, Hampshire, PO7 6NT

Erection of 4No. new dwellings with car parking along with use of existing access onto Anmore Road.



## Wider Context Map



#### Site Location Plan



## Aerial photo of the site



## **Local Context Map**



#### Master Plan



### Proposed Block Plan



## **Proposed Site Plan**



## **Proposed Comparison Plan**



#### Plot 1 Plans



GROUND FLOOR PLAN (1:50)



FIRST FLOOR PLAN (1:50)



ROOF PLAN (1:50)



#### Plot 2 Plans



GROUND FLOOR PLAN (1:50)





FIRST FLOOR PLAN (1:50)



ROOF PLAN (1:50)



#### Plot 3 Plans



GROUND FLOOR PLAN (1:50)



Bahnoon Jackson Bedroom Bedroo

FIRST FLOOR PLAN (1:50)



Roof Plan (1:50)



#### Plot 4 Plans



GROUND FLOOR PLAN (1:50)



FIRST FLOOR PLAN (1:50)



Roof Plan (1:50)



**Proposed Landscaping Plan** 



#### Proposed Section and Levels Site Plan



#### **Proposed Street Scene Plans**



#### Proposed Street Scene Plans



### **Proposed Site Section**



PROPOSED SITE SECTION THROUGH ROOF LIGHTS (1:50)



#### Site Photos of access to the Application Site



### Site Photos of access to the Application Site































Plot