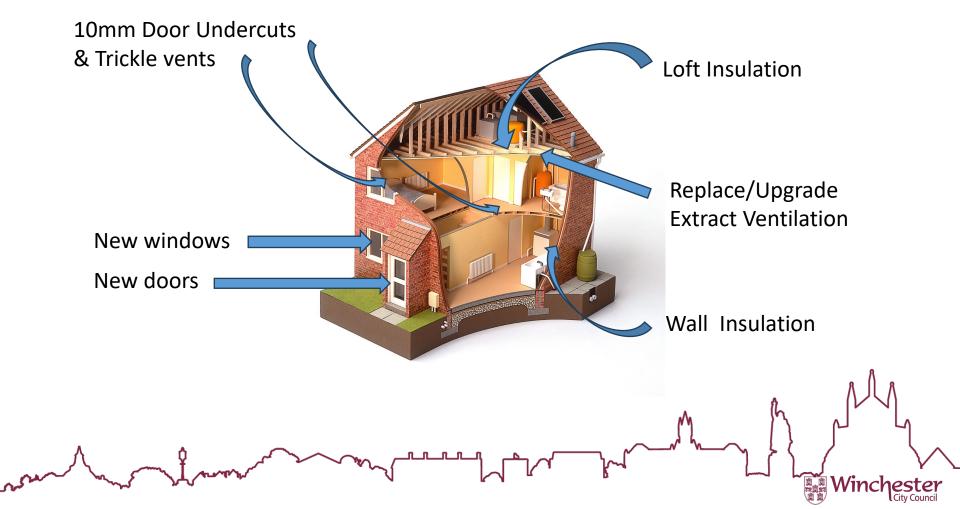

# Retrofit Programme Update February





- CONTENTS:
  - **❖ 2024/2025 Retrofit Programme Update** 
    - Properties and Measures Completed
  - **❖ SHF Wave 3: Warm Homes- Retrofit Strategy**
  - Retrofit in progress



#### **Retrofit Programme Total 2024/2025 - Target**

|                                  | PROPERTIES: COMPLETE | MEASURES: INSTALLED | REVISED TARGET<br>PROPERTIES | REVISED TARGET<br>MEASURES |
|----------------------------------|----------------------|---------------------|------------------------------|----------------------------|
| PILOT IWI VOID                   |                      |                     |                              |                            |
| SHDF SWEDISH COTTAGES            |                      |                     | 21                           | 126