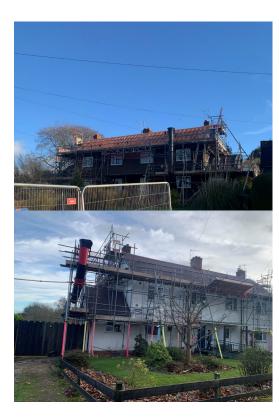

| 424                 | 395                          | 1254                       |

Wincheste



### **WCC EPC BANDS:**





## **SHF WAVE 3: WARM HOMES**

1. TO DELIVER PROGRESS TOWARDS THE STATUTORY FUEL POVERTY TARGET FOR ENGLAND, BY IMPROVING AS MANY FUEL-POOR HOMES AS REASONABLY PRACTICABLE TO ENERGY EFFICIENCY RATING OF BAND C BY 2030, DELIVERING SIGNIFICANT ANNUAL ENERGY BILL SAVINGS FOR THE OCCUPANTS, NOT JUST IN THE SHORT TERM, BUT FOR GOOD.

2. TO DELIVER PROGRESS TOWARDS NET ZERO 2050, AND THE CARBON BUDGETS, BY **INSTALLING ENERGY PERFORMANCE UPGRADES AND LOW CARBON HEATING** IN HOMES THAT DRIVE CARBON ABATEMENT





#### **WARM HOMES: TRADITIONAL HOUSES & BUNGALOWS:**





# WCC EPC BANDS: (post shf wave 3)









# Retrofit 2024/2025 programme in progress







Winchester City Council