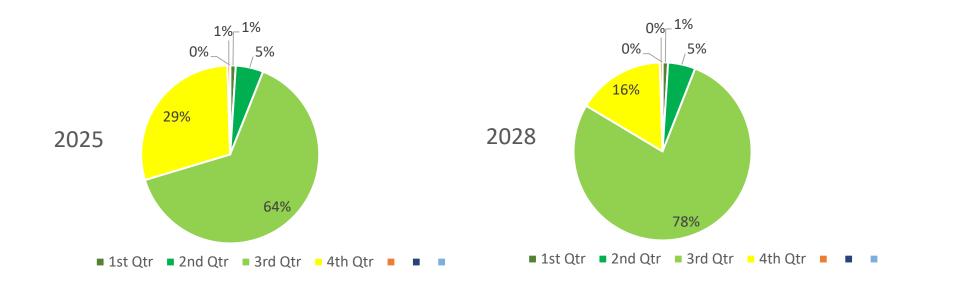

|
| TOTAL:                           | 223                  | 424                 | 395                          | 1254                       |

Wincheste



### **WCC EPC BANDS:**





## **SHF WAVE 3: WARM HOMES**

1. TO DELIVER PROGRESS TOWARDS THE STATUTORY FUEL POVERTY TARGET FOR ENGLAND, BY IMPROVING AS MANY FUEL-POOR HOMES AS REASONABLY PRACTICABLE TO ENERGY EFFICIENCY RATING OF BAND C BY 2030, DELIVERING SIGNIFICANT ANNUAL ENERGY BILL SAVINGS FOR THE OCCUPANTS, NOT JUST IN THE SHORT TERM, BUT FOR GOOD.

2. TO DELIVER PROGRESS TOWARDS NET ZERO 2050, AND THE CARBON BUDGETS, BY **INSTALLING ENERGY PERFORMANCE UPGRADES AND LOW CARBON HEATING** IN HOMES THAT DRIVE CARBON ABATEMENT





#### **WARM HOMES: TRADITIONAL HOUSES & BUNGALOWS:**





# WCC EPC BANDS: (post shf wave 3)









# Retrofit 2024/2025 programme in progress







Winchester City Council