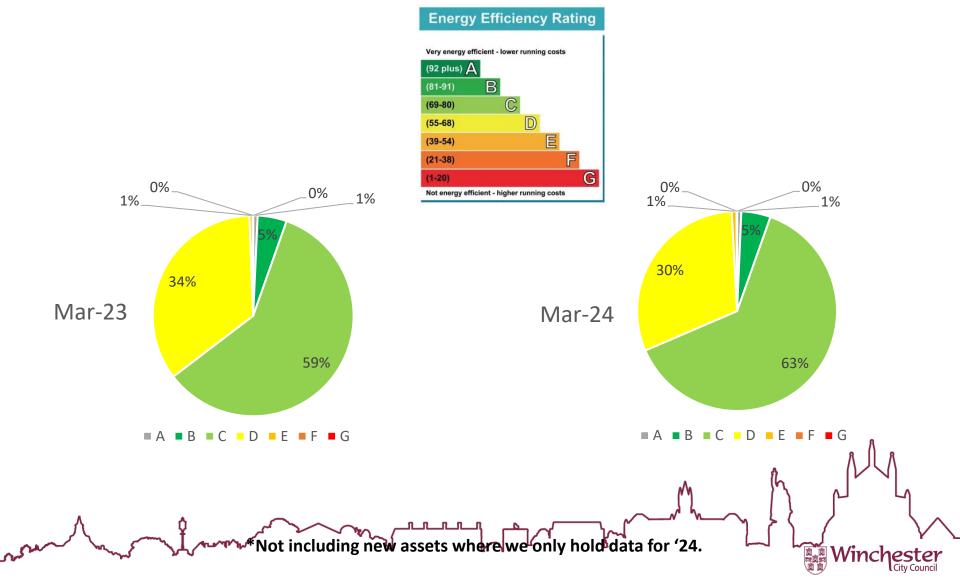

|                            |
| RESPONSE WHOLE HOUSE             |                      |                     |                              |                            |
| PLANNED: CWI + LI                | 5                    | 5                   | 11                           | 11                         |
| PLANNED WINDOWS:                 | 19                   | 19                  | 113                          | 113                        |
| MISC: VENTILATION UPGRADES       |                      |                     | 6                            | 12                         |
| TOTAL:                           | 223                  | 424                 | 395                          | 1254                       |

Wincheste



### **WCC EPC BANDS:**





## **SHF WAVE 3: WARM HOMES**

1. TO DELIVER PROGRESS TOWARDS THE STATUTORY FUEL POVERTY TARGET FOR ENGLAND, BY IMPROVING AS MANY FUEL-POOR HOMES AS REASONABLY PRACTICABLE TO ENERGY EFFICIENCY RATING OF BAND C BY 2030, DELIVERING SIGNIFICANT ANNUAL ENERGY BILL SAVINGS FOR THE OCCUPANTS, NOT JUST IN THE SHORT TERM, BUT FOR GOOD.

2. TO DELIVER PROGRESS TOWARDS NET ZERO 2050, AND THE CARBON BUDGETS, BY **INSTALLING ENERGY PERFORMANCE UPGRADES AND LOW CARBON HEATING** IN HOMES THAT DRIVE CARBON ABATEMENT





#### **WARM HOMES: TRADITIONAL HOUSES & BUNGALOWS:**





# WCC EPC BANDS: (post shf wave 3)









# Retrofit 2024/2025 programme in progress







Winchester City Council