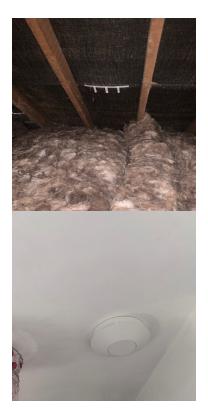

| 424                 | 395                          | 1254                       |

Wincheste



### **WCC EPC BANDS:**





## **SHF WAVE 3: WARM HOMES**

1. TO DELIVER PROGRESS TOWARDS THE STATUTORY FUEL POVERTY TARGET FOR ENGLAND, BY IMPROVING AS MANY FUEL-POOR HOMES AS REASONABLY PRACTICABLE TO ENERGY EFFICIENCY RATING OF BAND C BY 2030, DELIVERING SIGNIFICANT ANNUAL ENERGY BILL SAVINGS FOR THE OCCUPANTS, NOT JUST IN THE SHORT TERM, BUT FOR GOOD.

2. TO DELIVER PROGRESS TOWARDS NET ZERO 2050, AND THE CARBON BUDGETS, BY **INSTALLING ENERGY PERFORMANCE UPGRADES AND LOW CARBON HEATING** IN HOMES THAT DRIVE CARBON ABATEMENT





#### **WARM HOMES: TRADITIONAL HOUSES & BUNGALOWS:**





# WCC EPC BANDS: (post shf wave 3)









# Retrofit 2024/2025 programme in progress







Winchester City Council