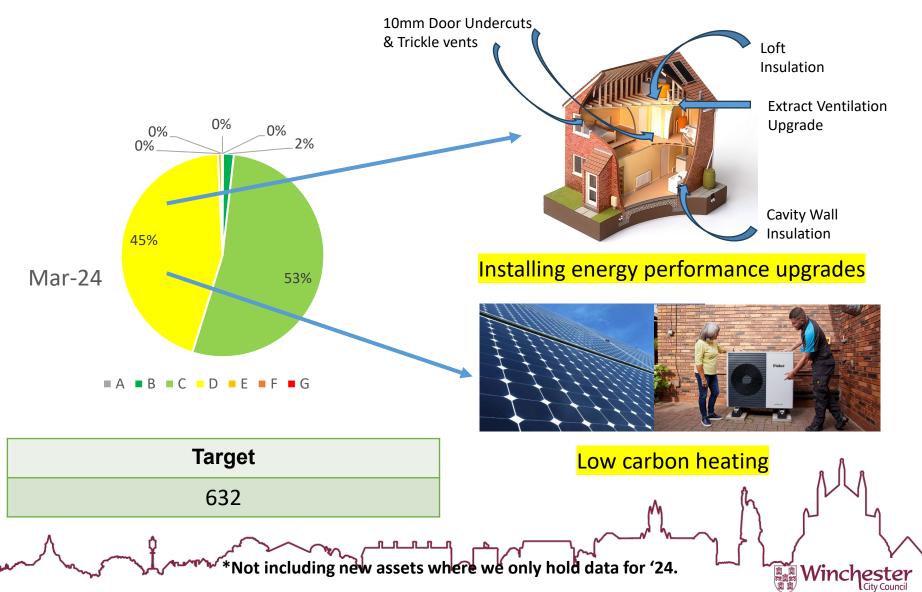

## **SHF WAVE 3: WARM HOMES**

1. TO DELIVER PROGRESS TOWARDS THE STATUTORY FUEL POVERTY TARGET FOR ENGLAND, BY IMPROVING AS MANY FUEL-POOR HOMES AS REASONABLY PRACTICABLE TO ENERGY EFFICIENCY RATING OF BAND C BY 2030, DELIVERING SIGNIFICANT ANNUAL ENERGY BILL SAVINGS FOR THE OCCUPANTS, NOT JUST IN THE SHORT TERM, BUT FOR GOOD.

2. TO DELIVER PROGRESS TOWARDS NET ZERO 2050, AND THE CARBON BUDGETS, BY **INSTALLING ENERGY PERFORMANCE UPGRADES AND LOW CARBON HEATING** IN HOMES THAT DRIVE CARBON ABATEMENT

# WCC EPC BANDS: (post shf wave 3)